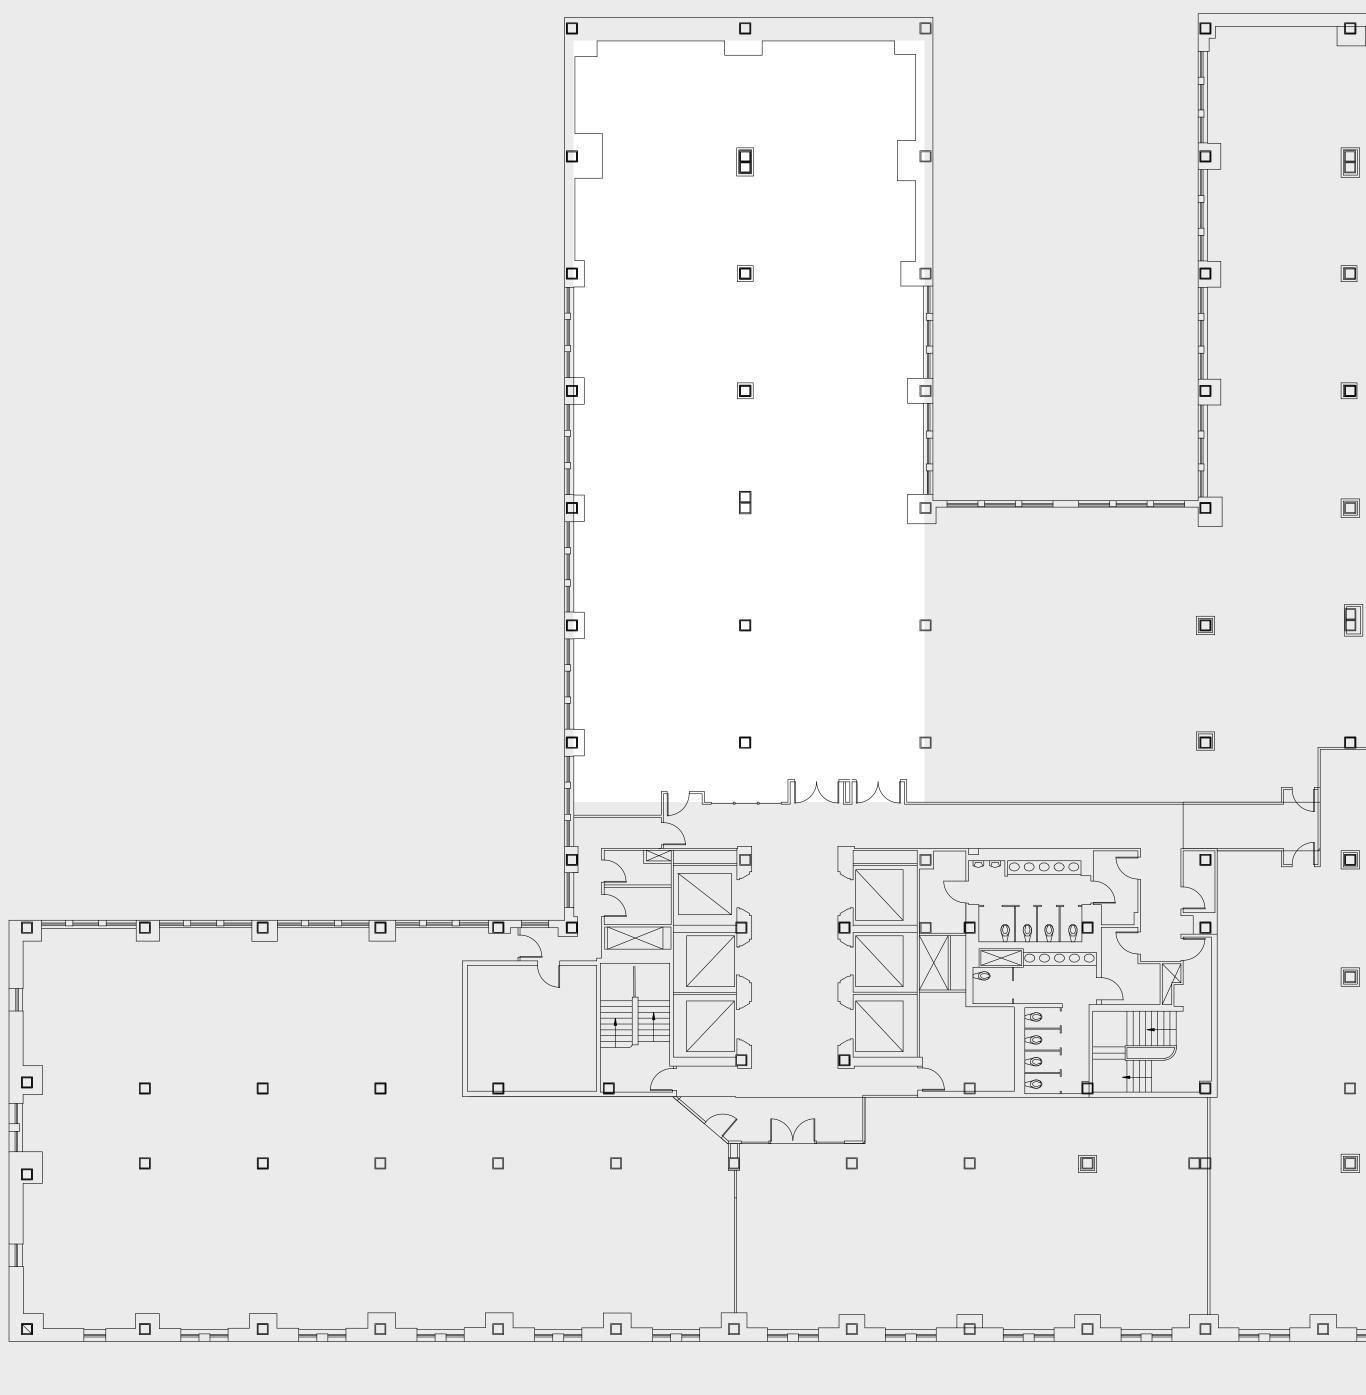

# FLOOR PLAN 2ND FLOOR

### AVAILABLE SPACE 26,035 SF

OUTDOOR SPACE POTENTIAL

\*GLASS CUBE WITH VIEWS OF THE 2-STORY WATER FEATURE

2ND FLOOR BALCONY OVERLOOKING THE MAIN LOBBY

**1ST FLOOR RETAIL** SPACE CONNECTION **OPPORTUNITY** 