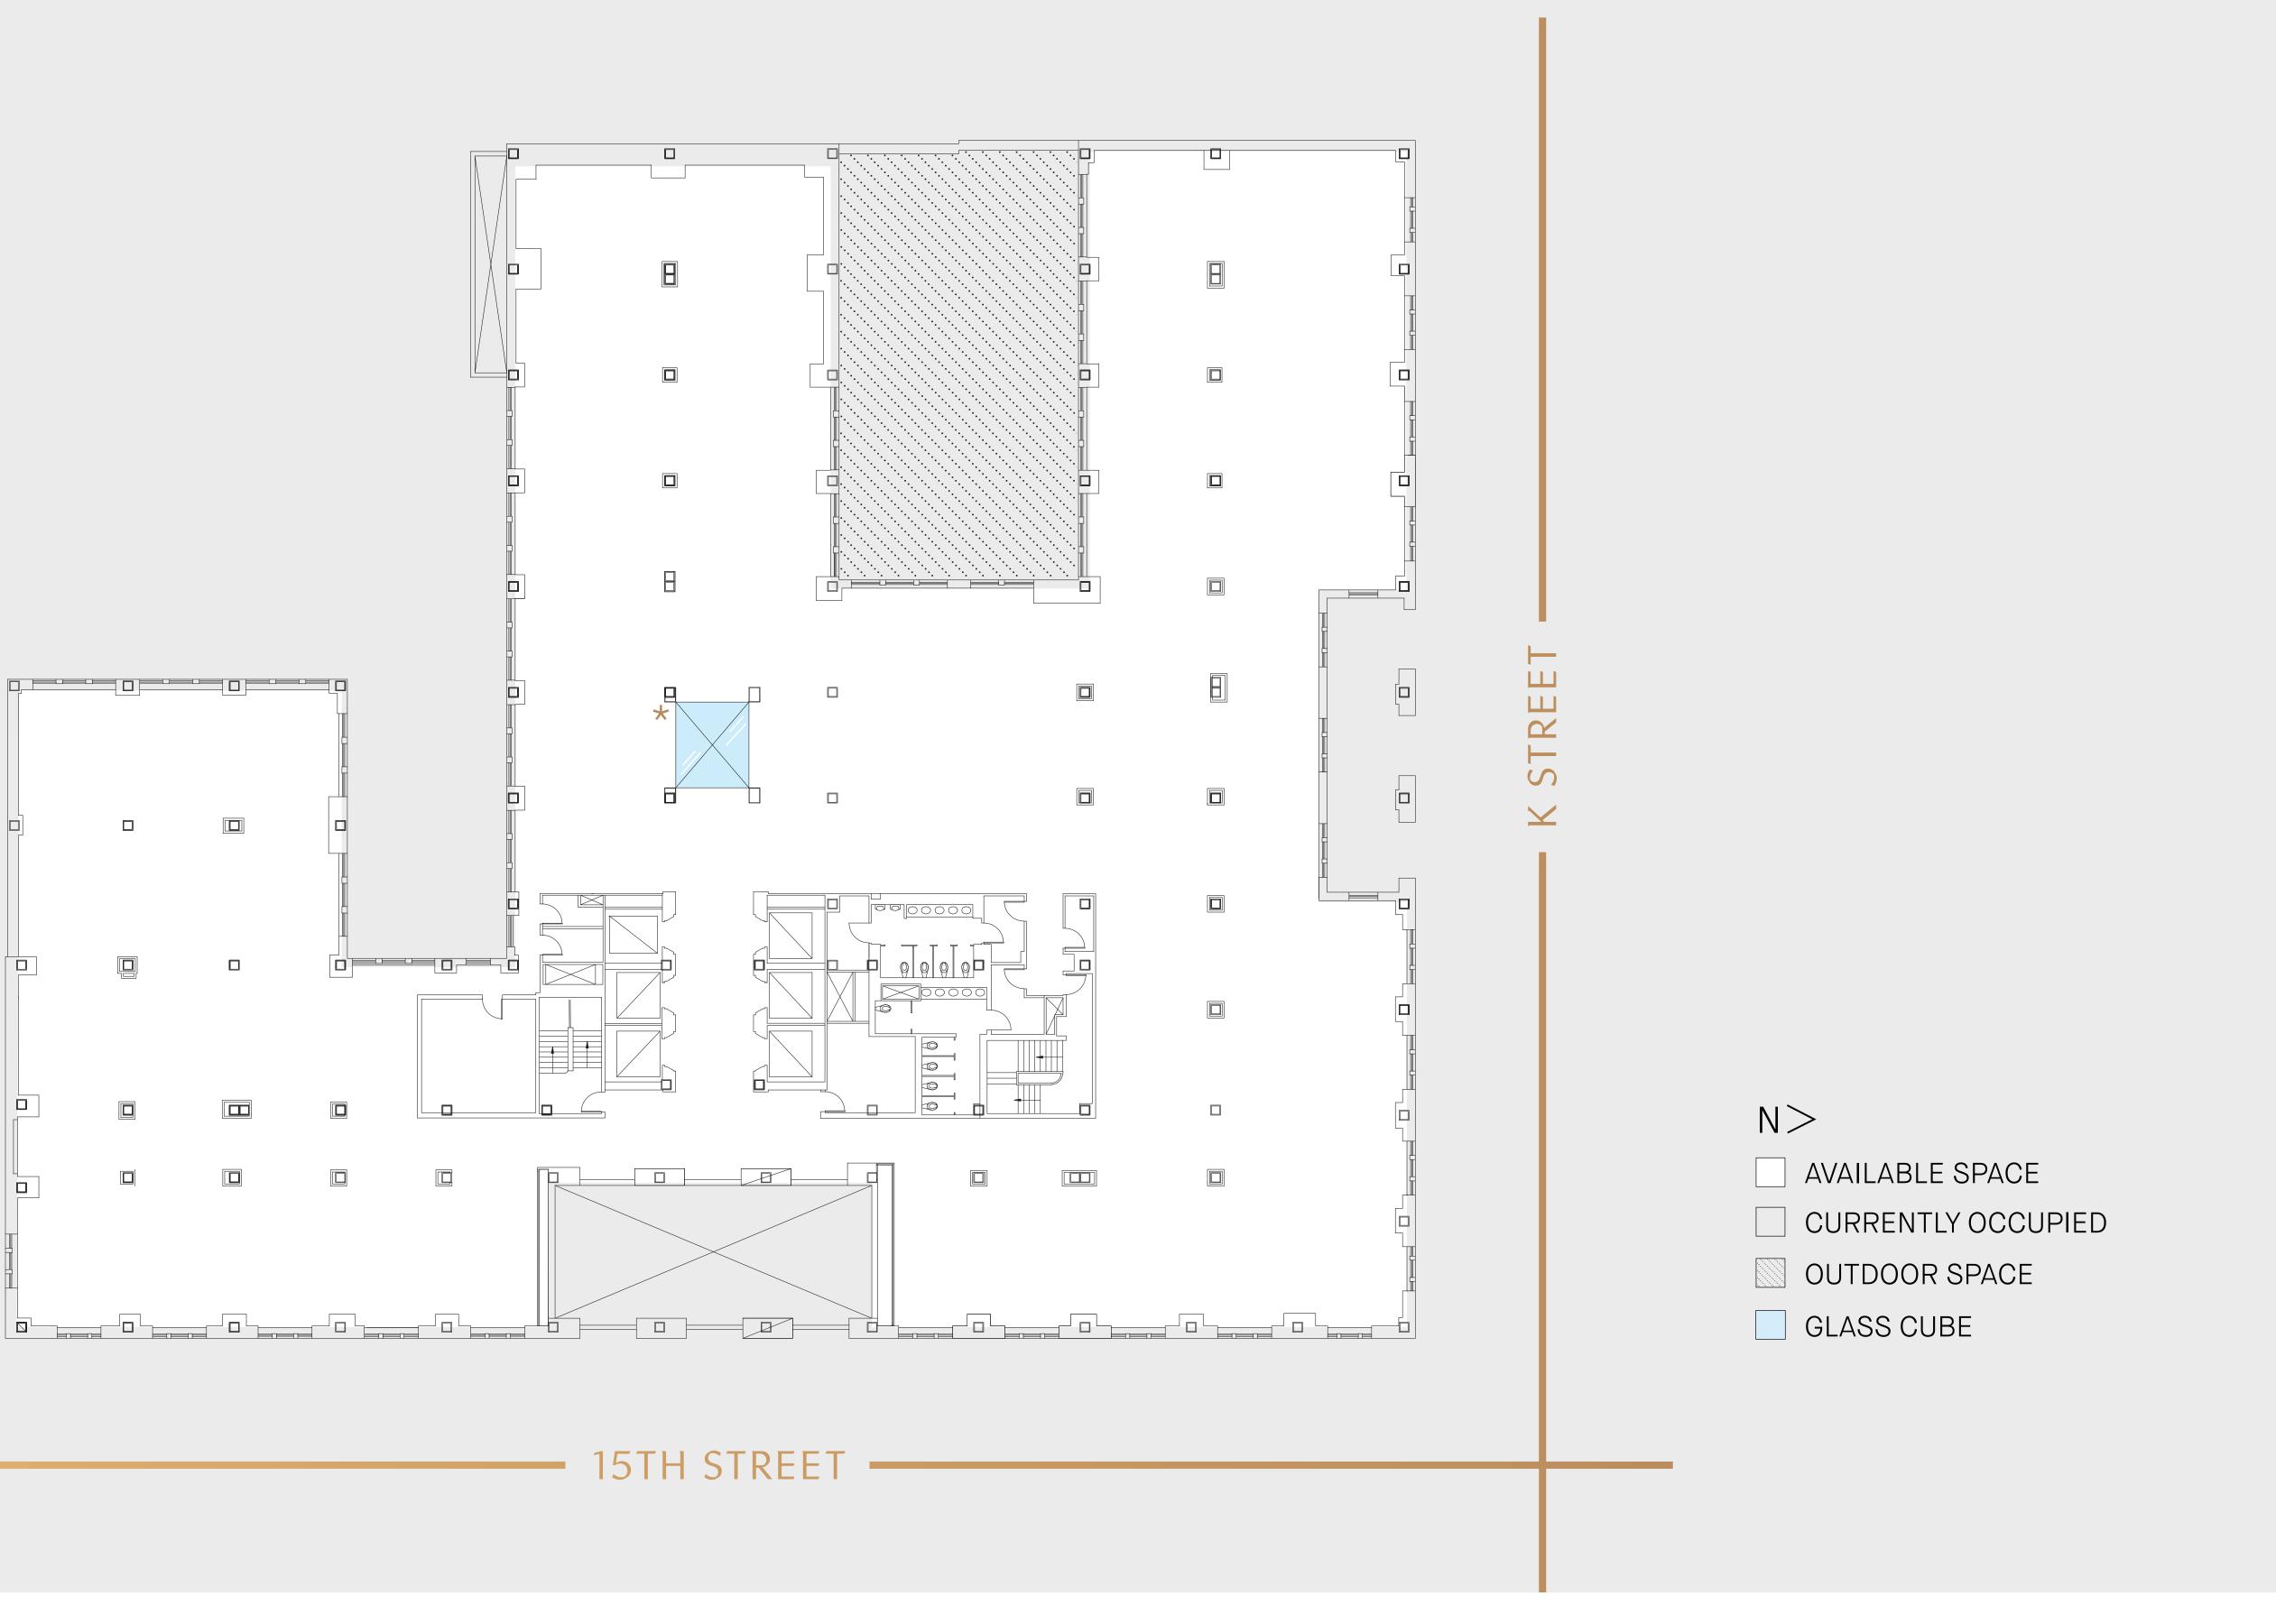

### AVAILABLE SPACE 26,035 SF

OUTDOOR SPACE POTENTIAL

\*GLASS CUBE WITH VIEWS OF THE 2-STORY WATER FEATURE

2ND FLOOR BALCONY OVERLOOKING THE MAIN LOBBY

**1ST FLOOR RETAIL** SPACE CONNECTION **OPPORTUNITY** 

# FLOOR PLAN 2ND FLOOR

#### K STREET VIEWS

SPACE AND ENERGY SAVING HVAC UPGRADES

WHITEBOX CONDITION AND READY FOR TENANT CONFIGURATION

RENOVATED COMMON AREA RESTROOMS