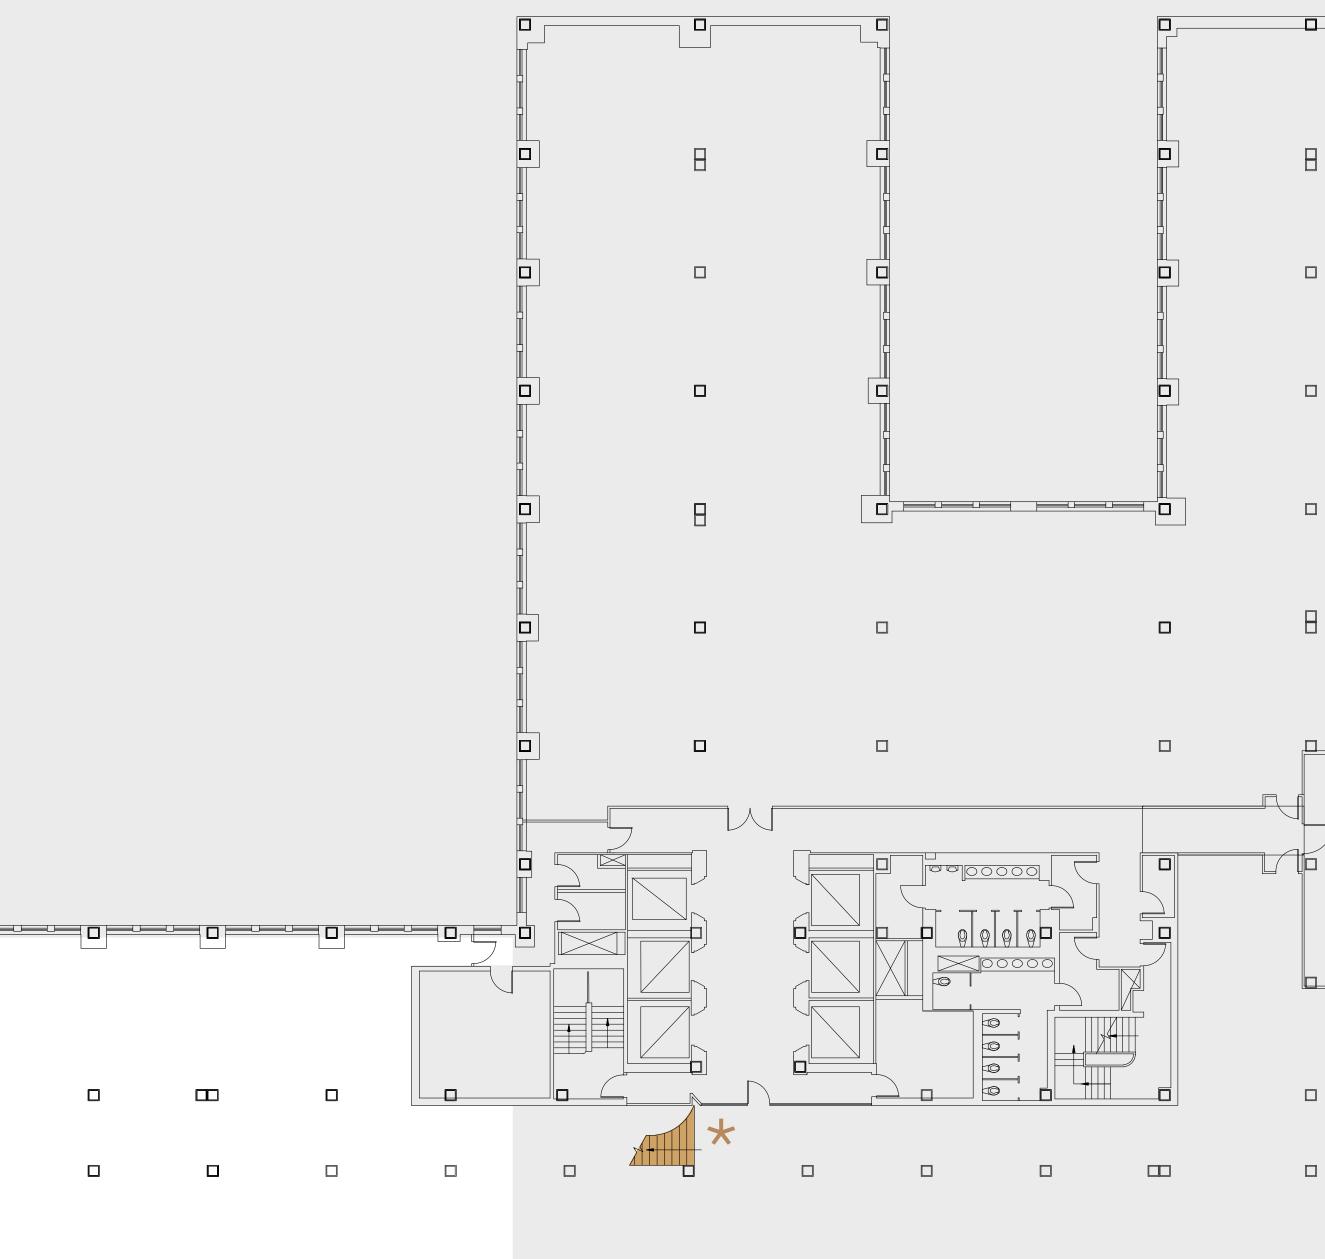

### FLOOR PLAN 6TH FLOOR

**15TH STREET** 

| N><br>AVAILABLE SPACE<br>CURRENTLY OCCUPIED |  |
|---------------------------------------------|--|
|                                             |  |

### AVAILABLE SPACE 25,412 SF

MCPHERESON SQUARE AND K STREET VIEWS

\*INTERNAL STAIRCASE BETWEEN 6TH AND 7TH FLOORS

SPACE AND ENERGY SAVING HVAC UPGRADES

RENOVATED COMMON AREA RESTROOMS

FULL FLOOR TENANT BRANDING OPPORTUNITY