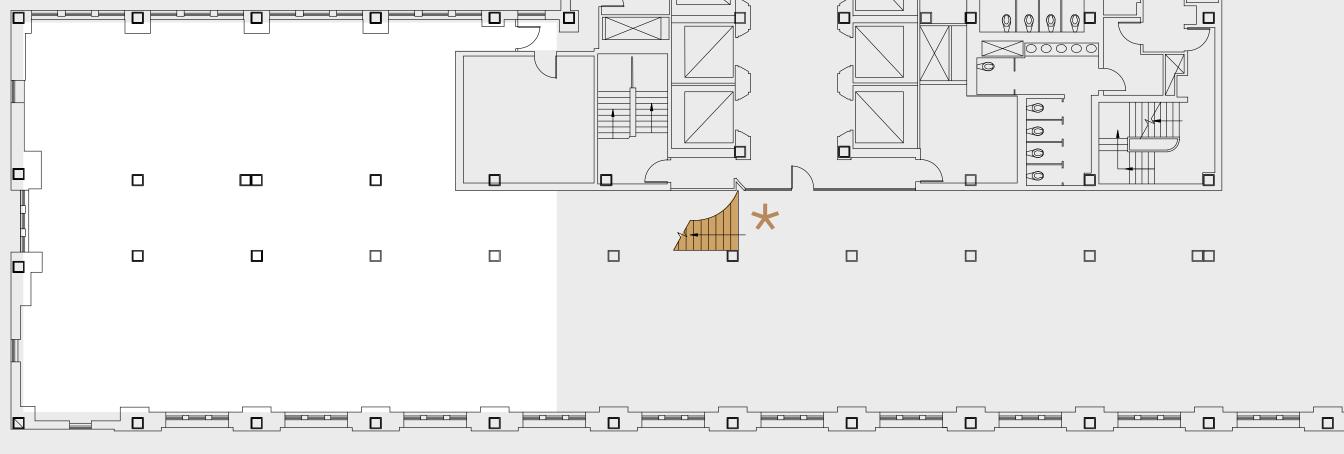

# FLOOR PLAN 3RD FLOOR

**15TH STREET** 

| n _  _ |                                           |                             |          |
|--------|-------------------------------------------|-----------------------------|----------|
|        | ×<br>×<br>×<br>T<br>T<br>T<br>T<br>T<br>T |                             |          |
|        |                                           |                             |          |
|        |                                           |                             |          |
|        |                                           |                             |          |
|        |                                           | N> AVAILABLE SF CURRENTLY C |          |
|        |                                           | CURRENTLY C                 | JCCOPIED |
|        |                                           |                             |          |
|        |                                           |                             |          |

MCPHERESON SQUARE AND K STREET VIEWS

\*INTERNAL STAIRCASE BETWEEN 6TH AND 7TH FLOORS

SPACE AND ENERGY SAVING HVAC UPGRADES

**RENOVATED COMMON** AREA RESTROOMS