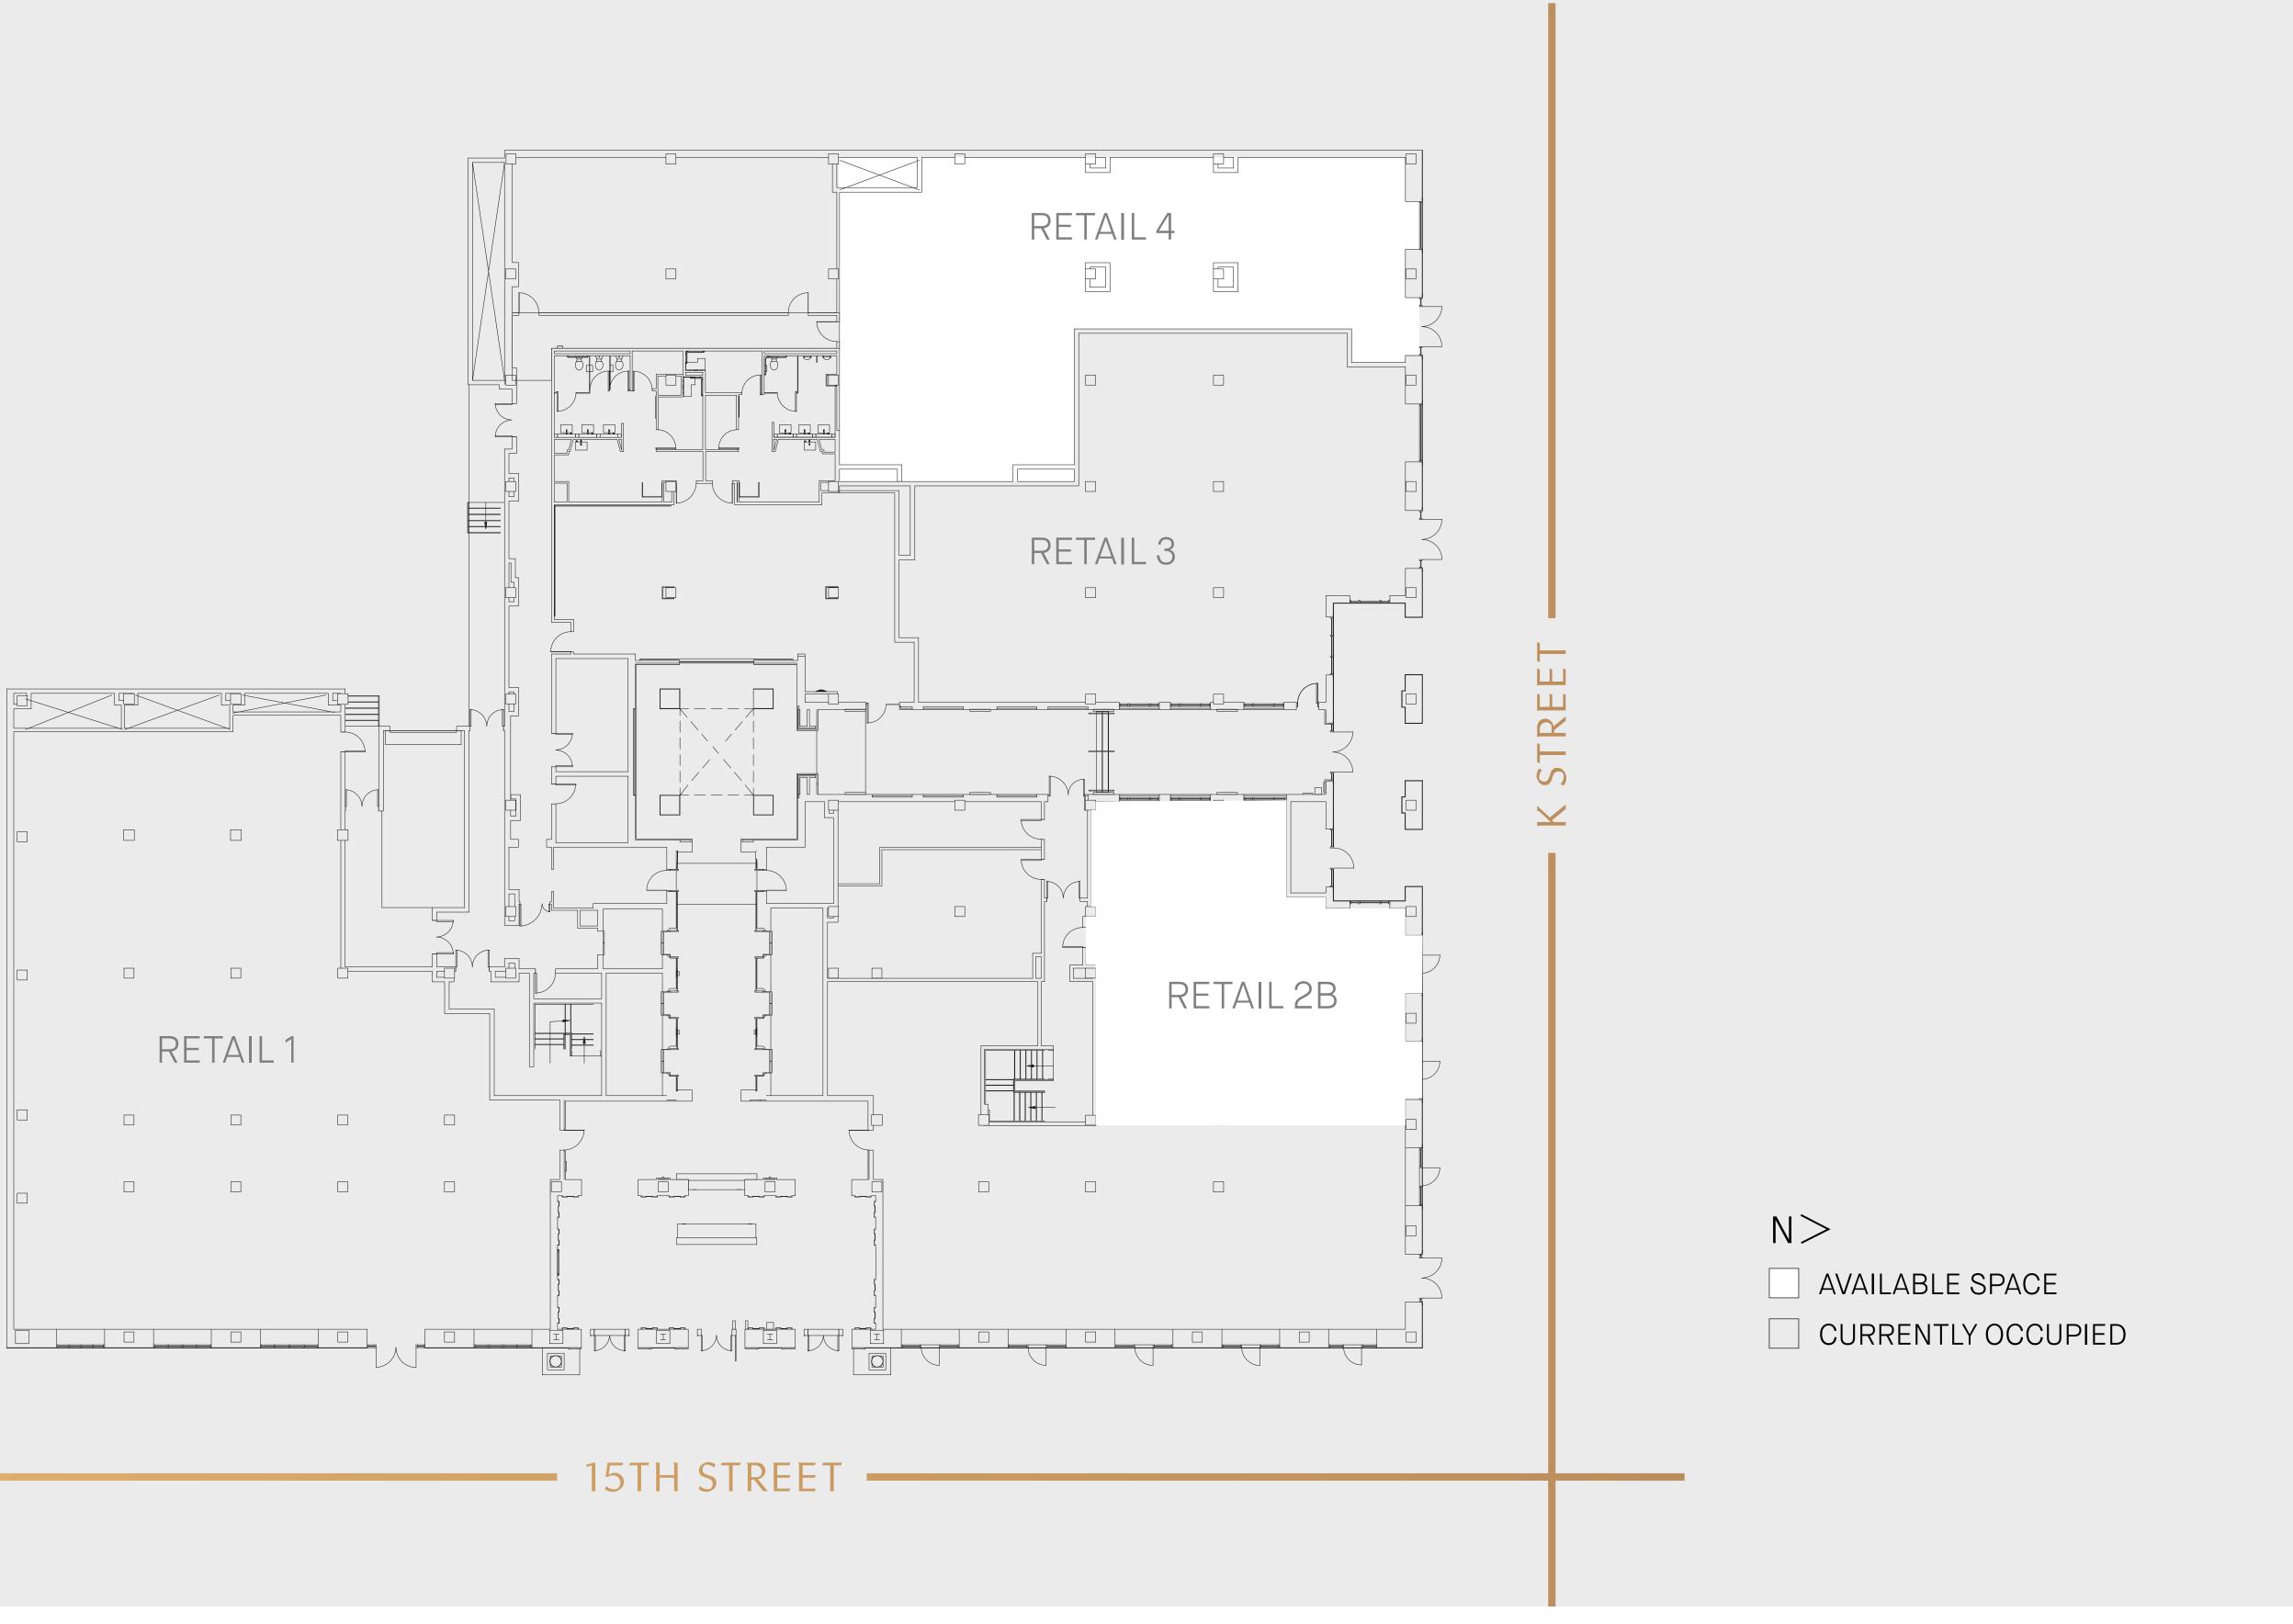

### AVAILABLE SPACE

2,229 SF

3,474 SF

RETAIL 2B

RETAIL 4

K STREET ADDRESS

OVER 77,000 DAILY FOOT TRAFFIC

98 WALK SCORE

### FLOOR PLAN 1ST FLOOR