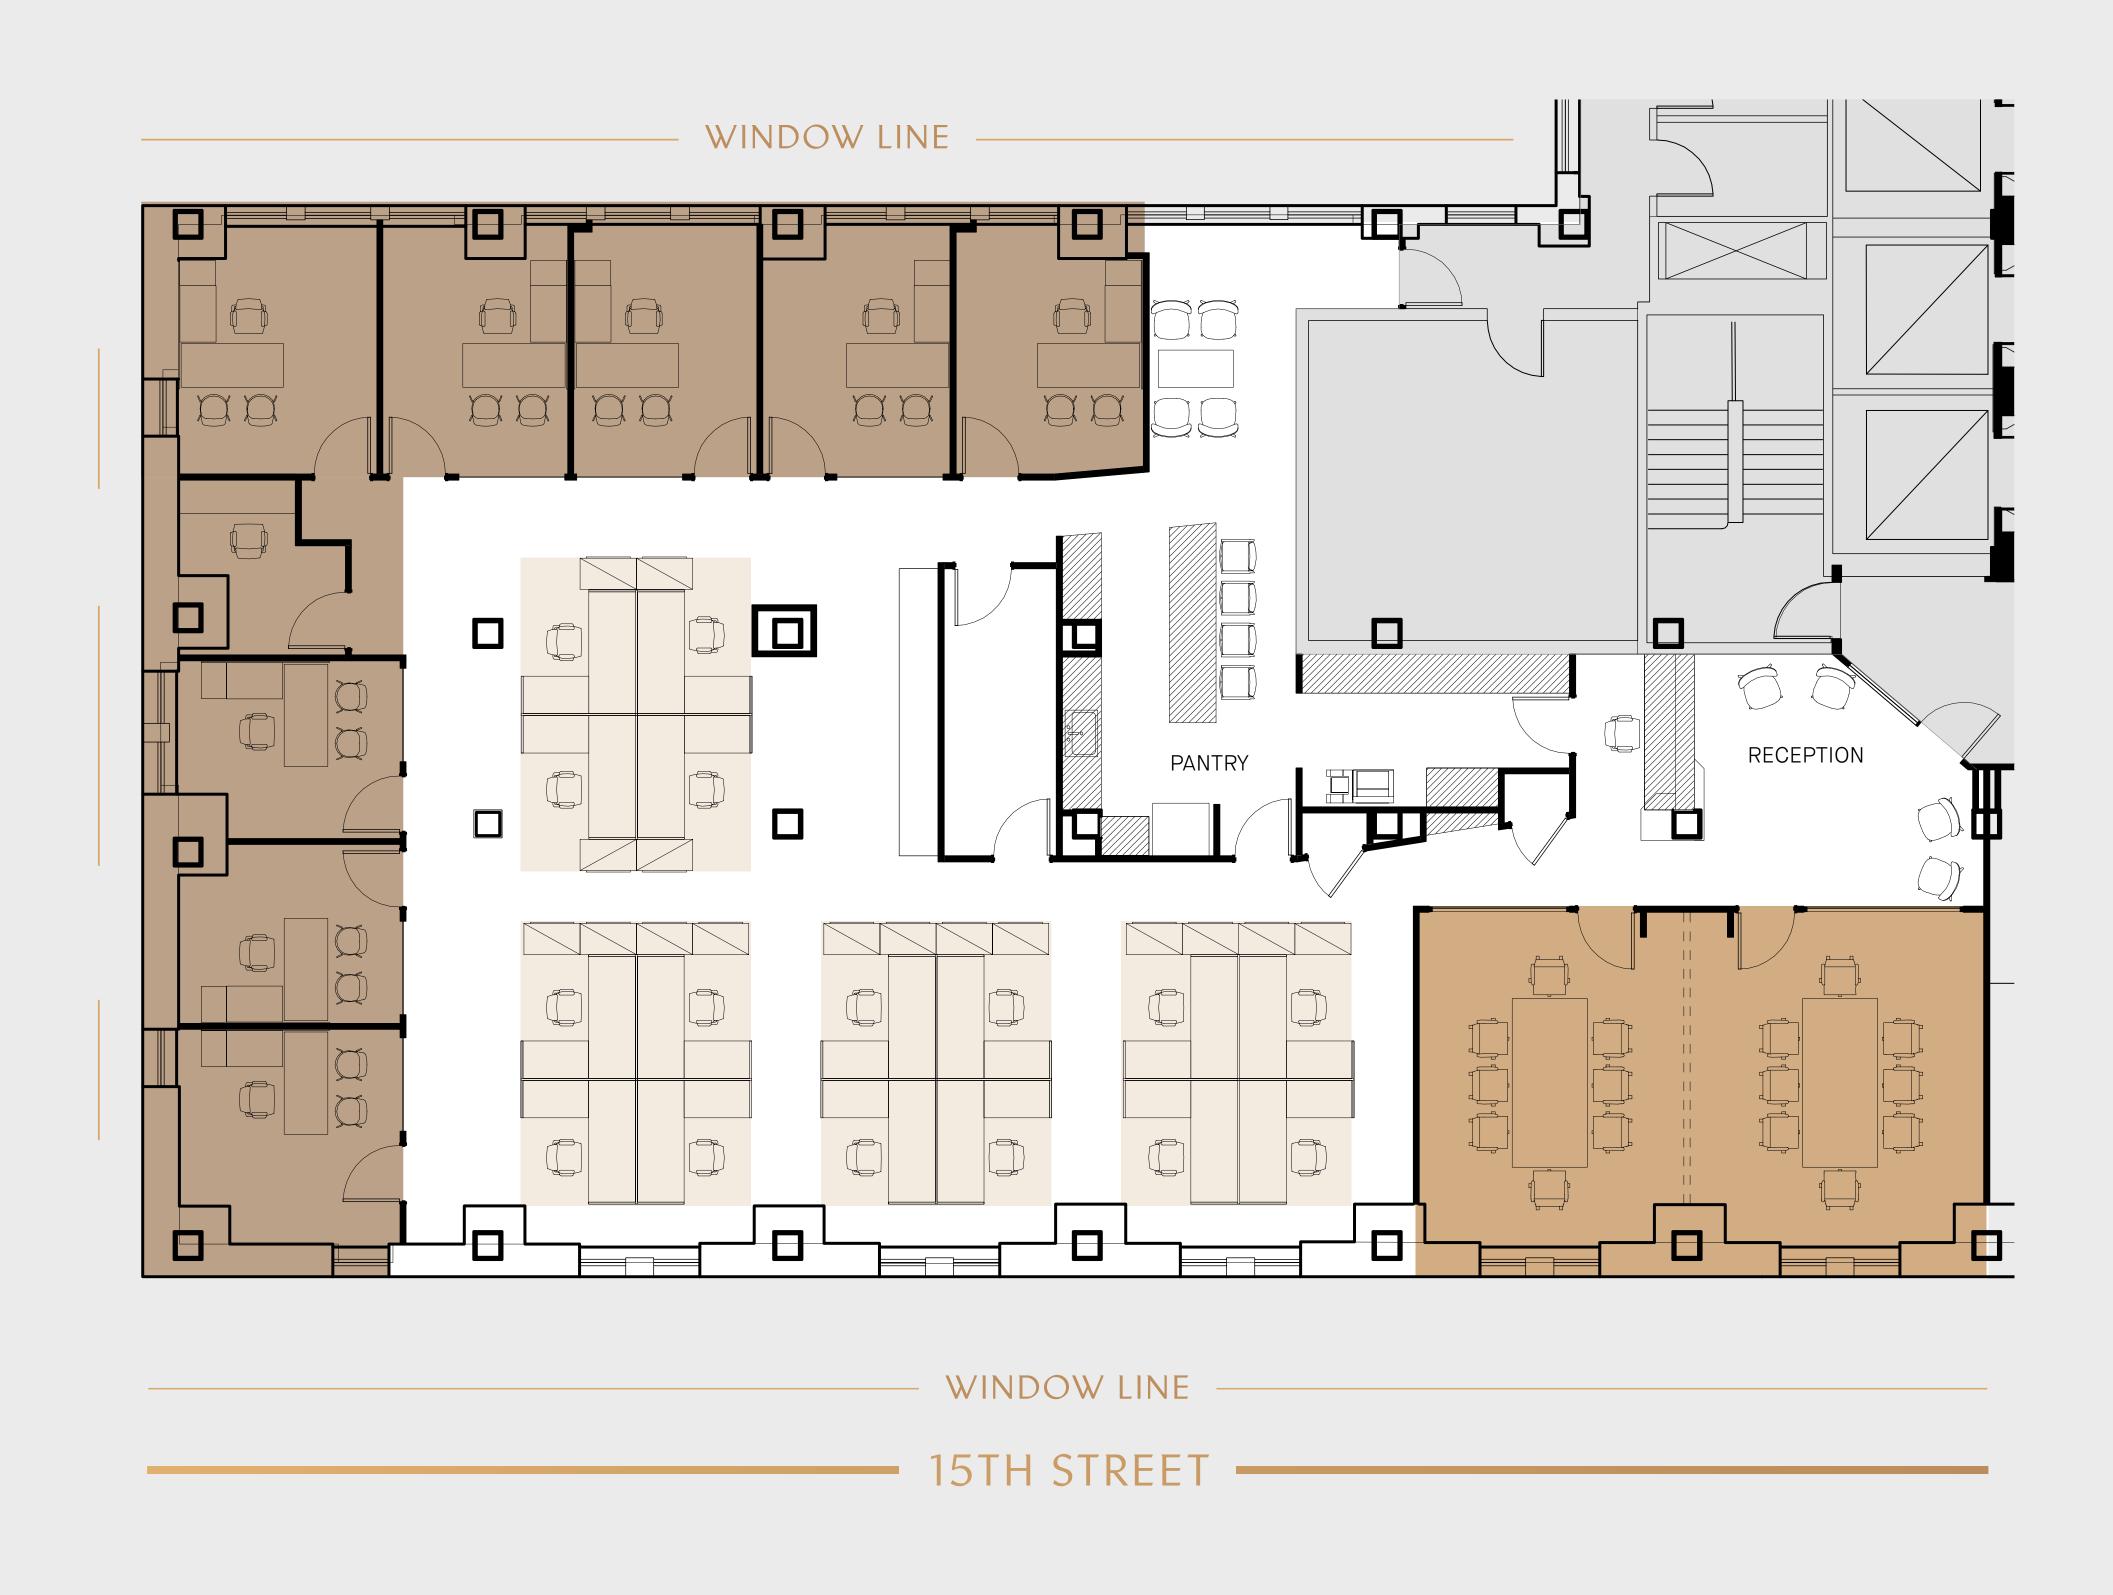

### SUITE 300-SPEC SUITE

AVAILABLE SPACE 5,700 SF

| 1  | Conference Room |  |
|----|-----------------|--|
| 5  | Offices         |  |
| 24 | Workstations    |  |

STACKING PLAN →

VIRTUAL TOUR →