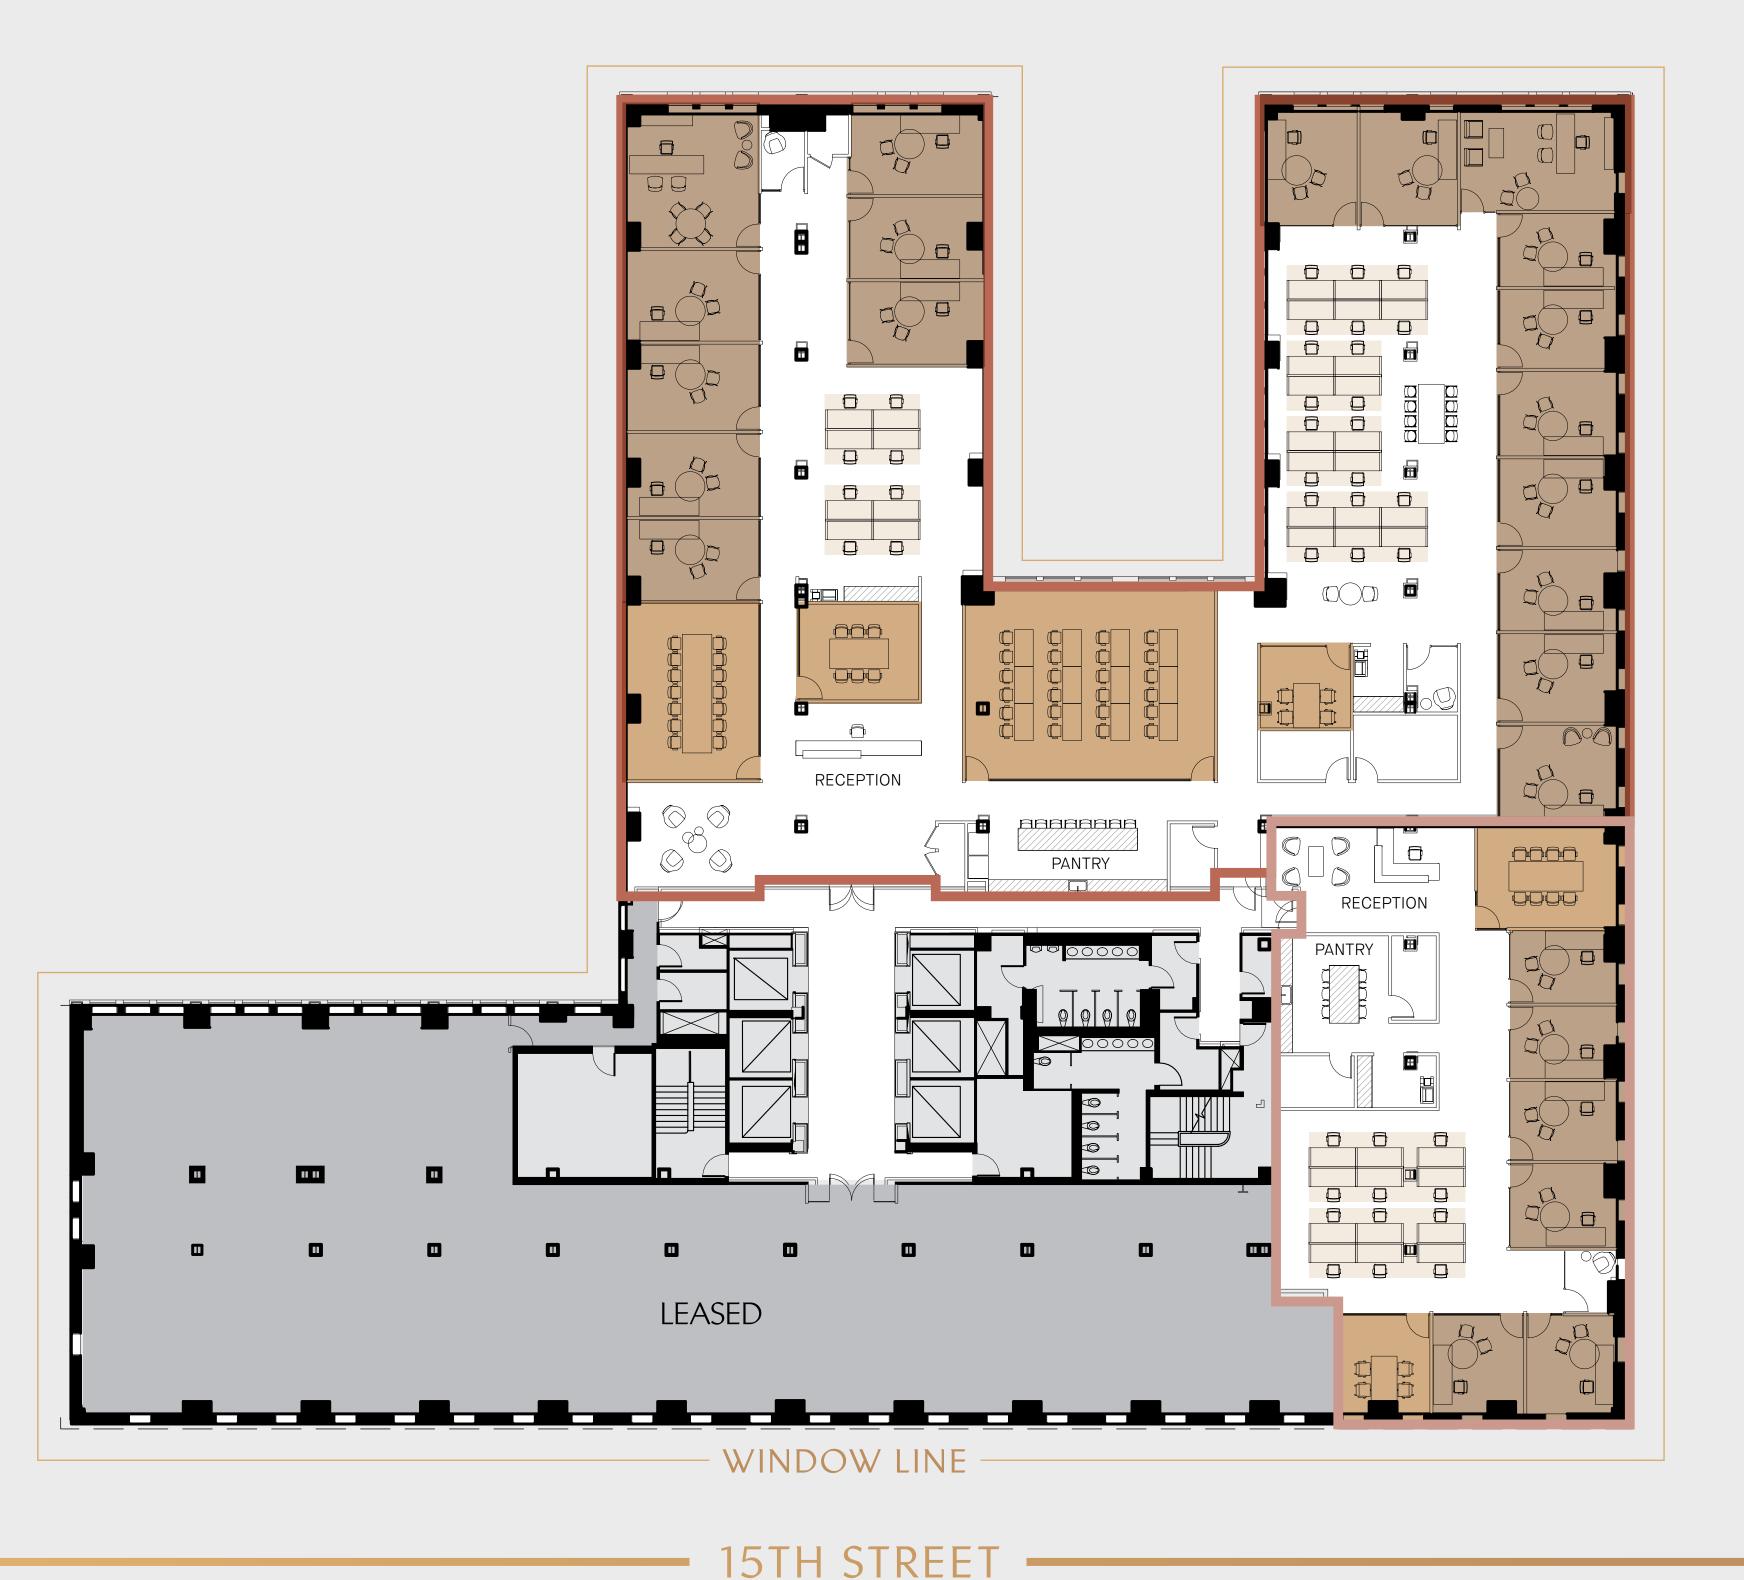

## 8TH FLOOR-TEST FIT

AVAILABLE SPACES

SUITE 850

HYPOTHETICAL OFFICE INTENSIVE 13,391 SF

| 4  | Conference Room |  |
|----|-----------------|--|
| 18 | Offices         |  |
| 28 | Workstations    |  |

SUITE 875

HYPOTHETICAL
OFFICE INTENSIVE
4,155 SF

| 2  | Conference Room |  |
|----|-----------------|--|
| 6  | Offices         |  |
| 12 | Workstations    |  |

STACKING PLAN →

VIRTUAL TOUR →

- K ST

13'+ SLAB-TO-SLAB
CEILING HEIGHTS