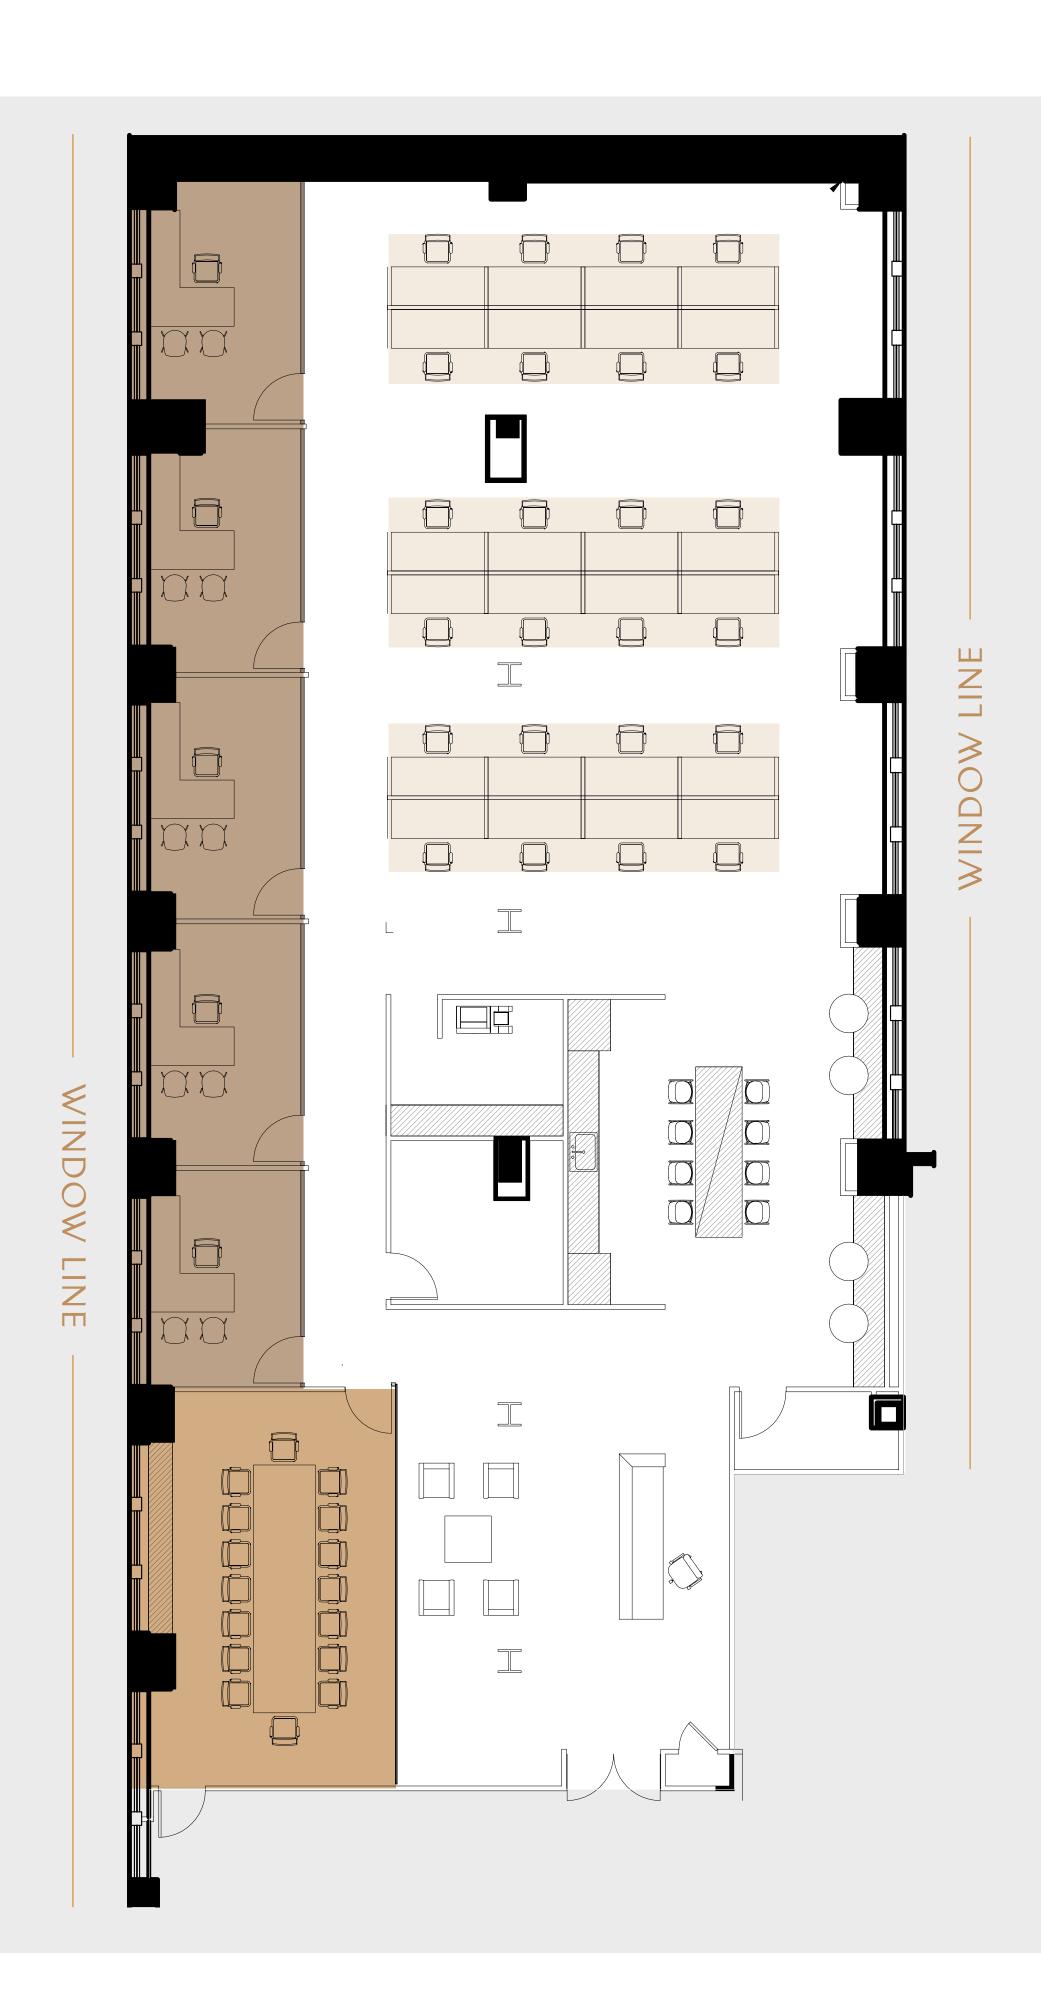

### SUITE 300-SPEC SUITE

AVAILABLE SPACE 5,700 SF

| 1  | Conference Room |  |
|----|-----------------|--|
| 5  | Offices         |  |
| 24 | Workstations    |  |

STACKING PLAN →

VIRTUAL TOUR →