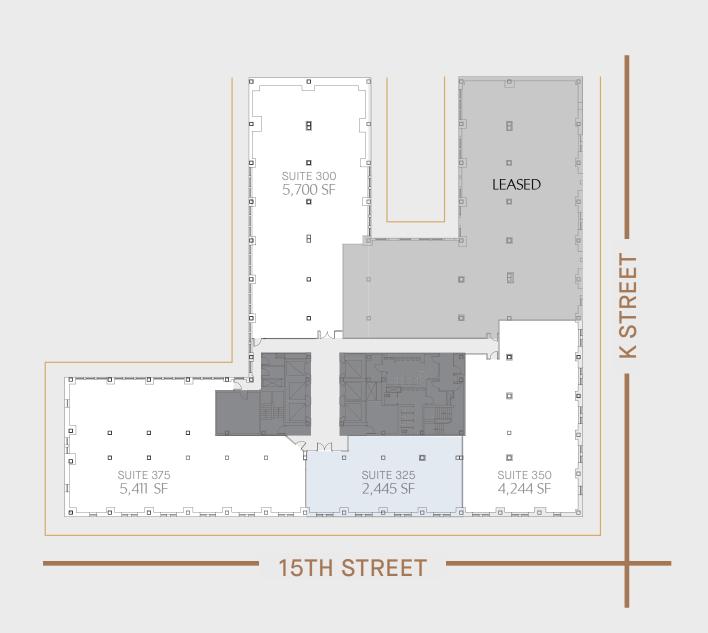

### SUITE 325-AS BUILT

AVAILABLE SPACE

2,445 SF

| 2  | Conference Rooms |  |
|----|------------------|--|
| 9  | Offices          |  |
| 16 | Workstations     |  |

STACKING PLAN →