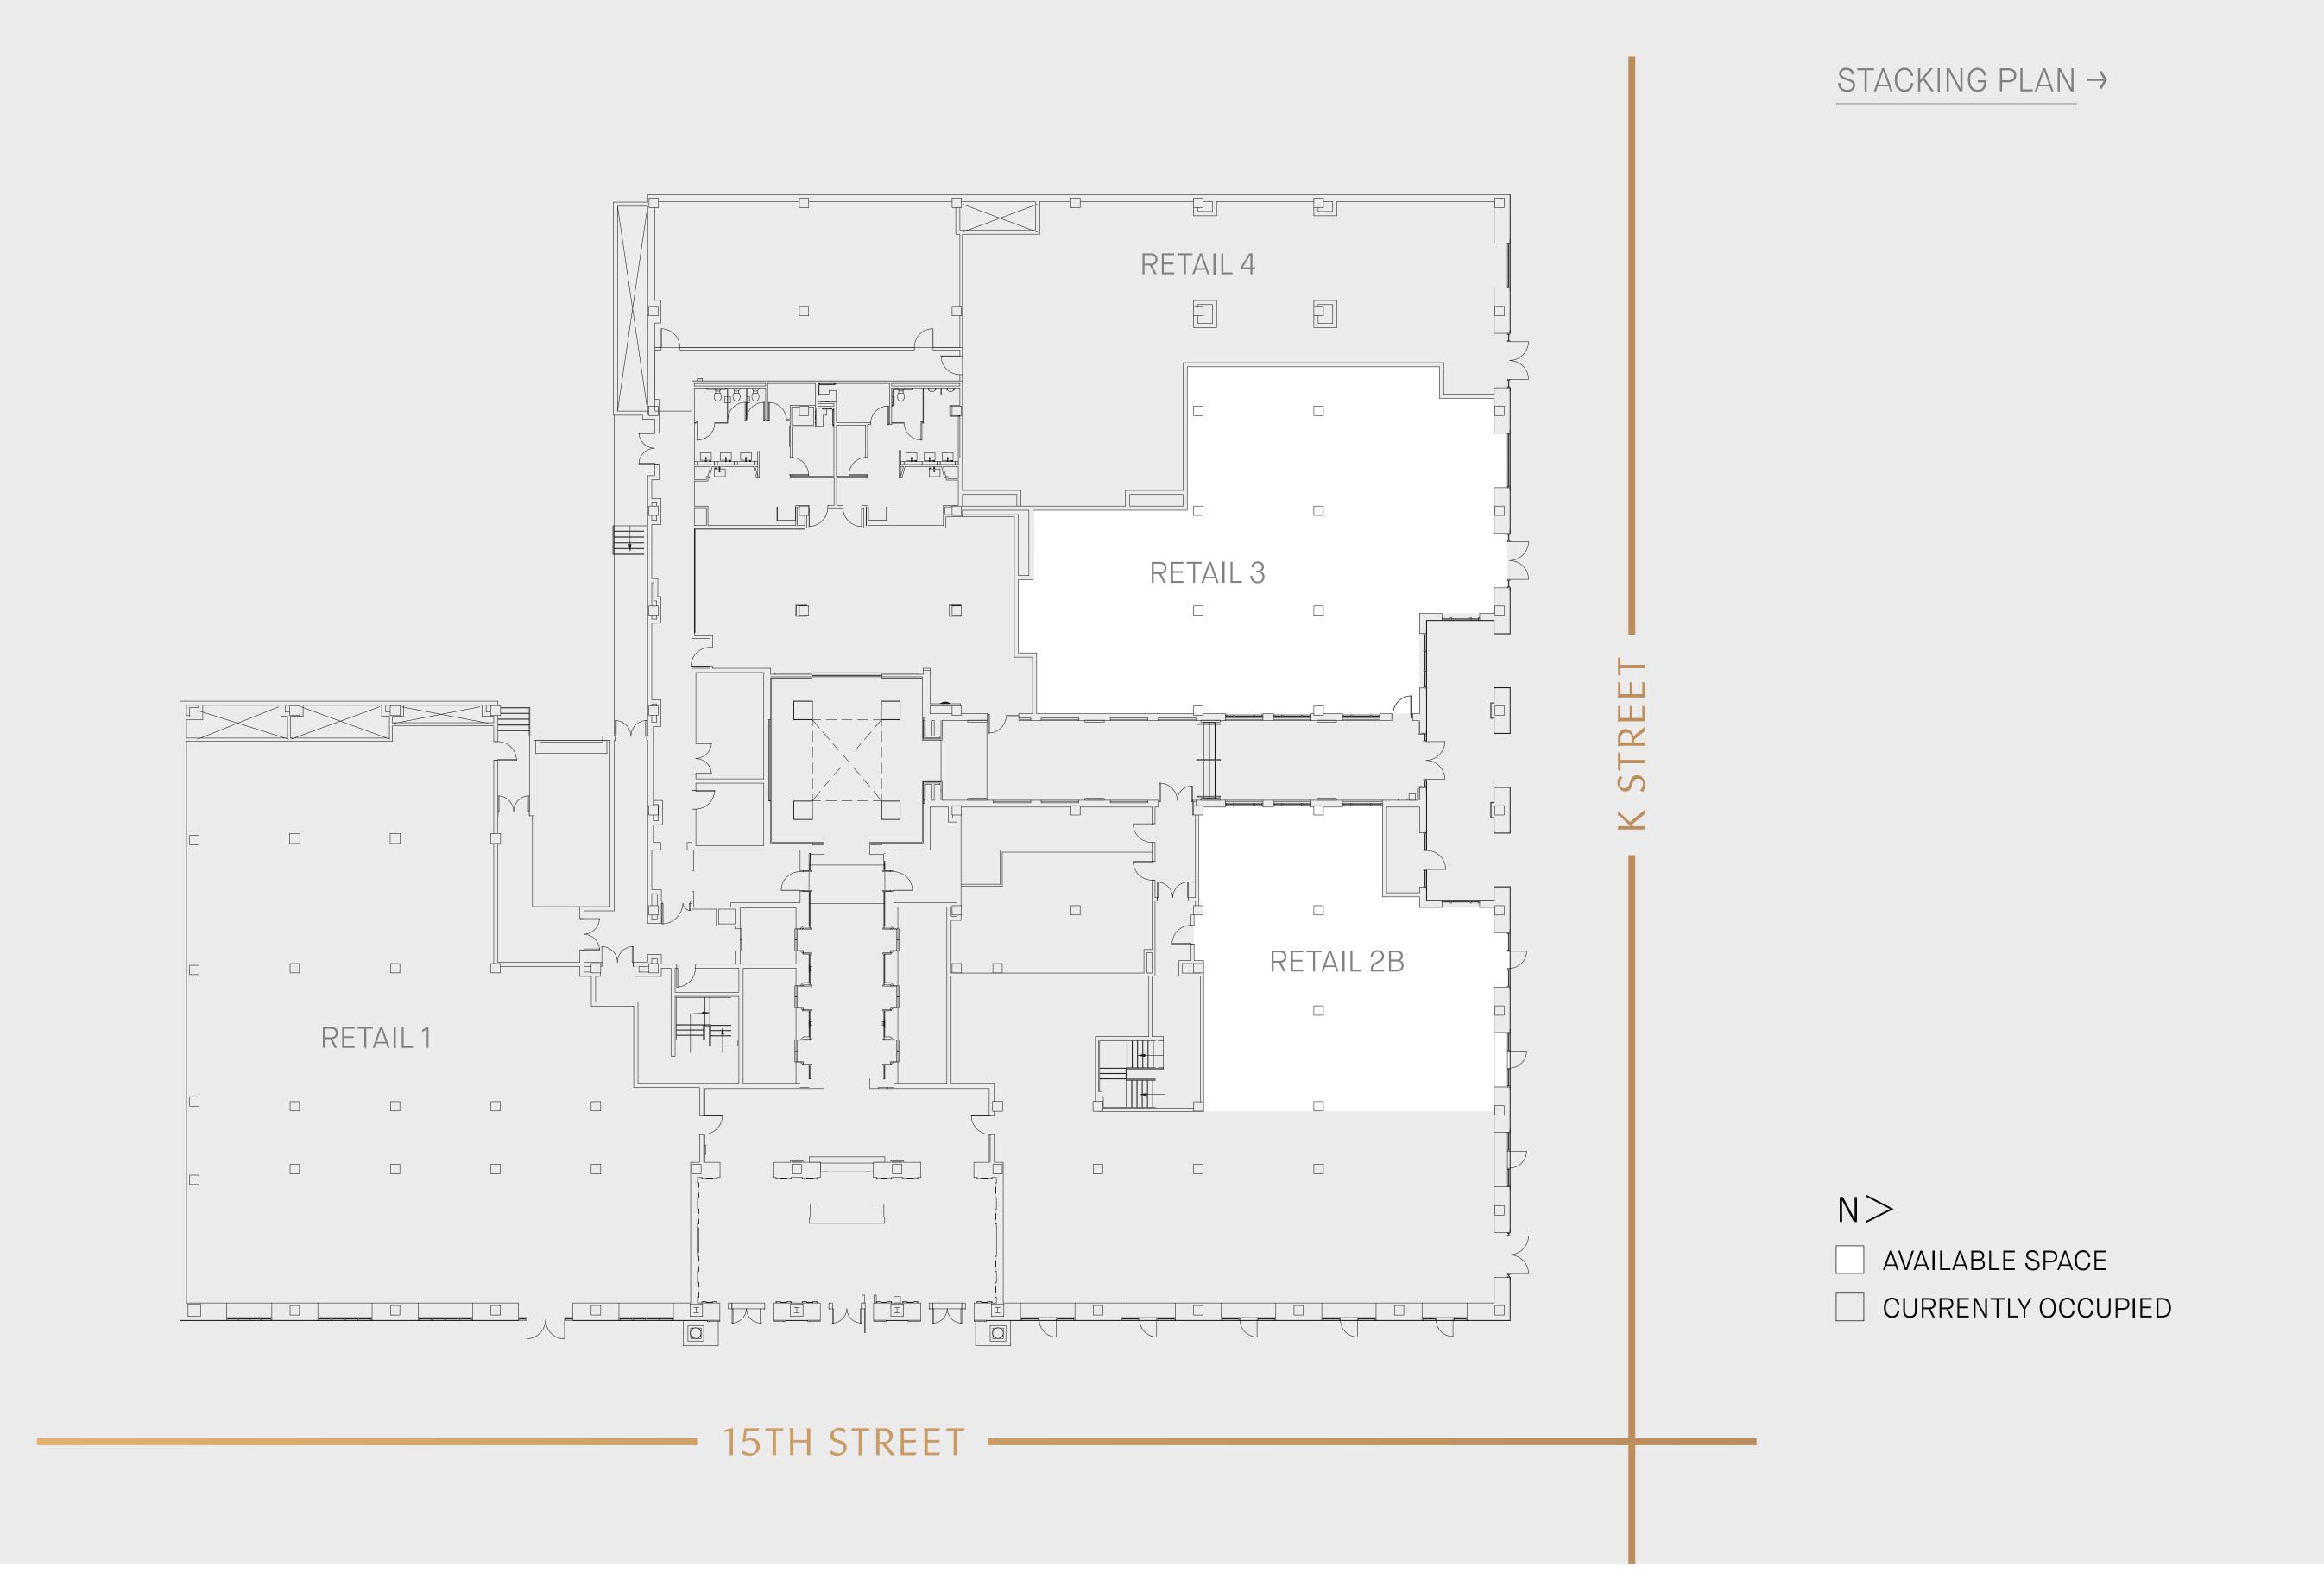

## 1 ST FLOOR PLAN FLOOR PLAN OF THE PLAN OF

AVAILABLE SPACE

RETAIL 3

3,734 SF

RETAIL 2B

2,229 SF

K STREET ADDRESS

OVER 77,000 DAILY FOOT TRAFFIC