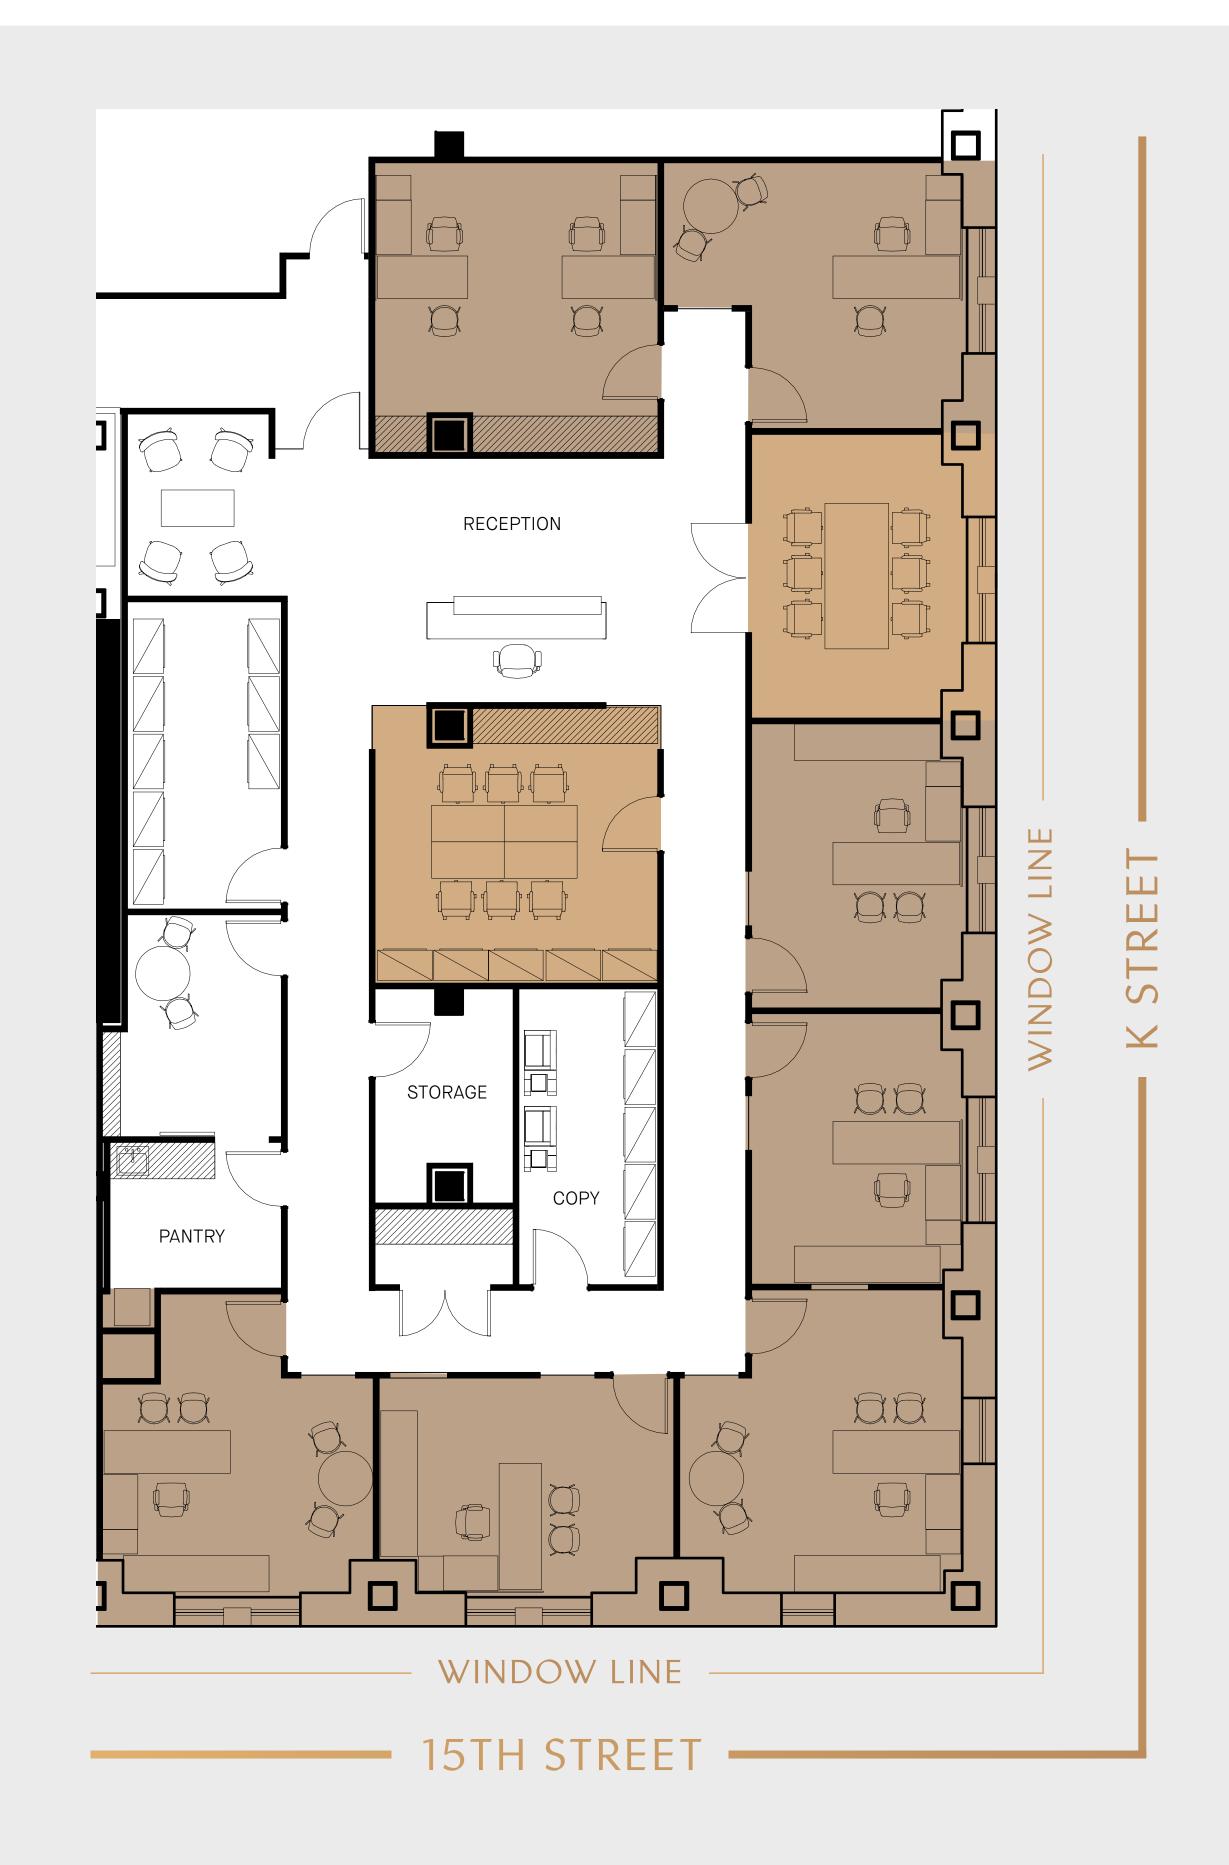

### SUITE 300-SPEC SUITE

AVAILABLE SPACE 5,700 SF

| 1  | Conference Room |  |
|----|-----------------|--|
| 5  | Offices         |  |
| 24 | Workstations    |  |

STACKING PLAN →

VIRTUAL TOUR →