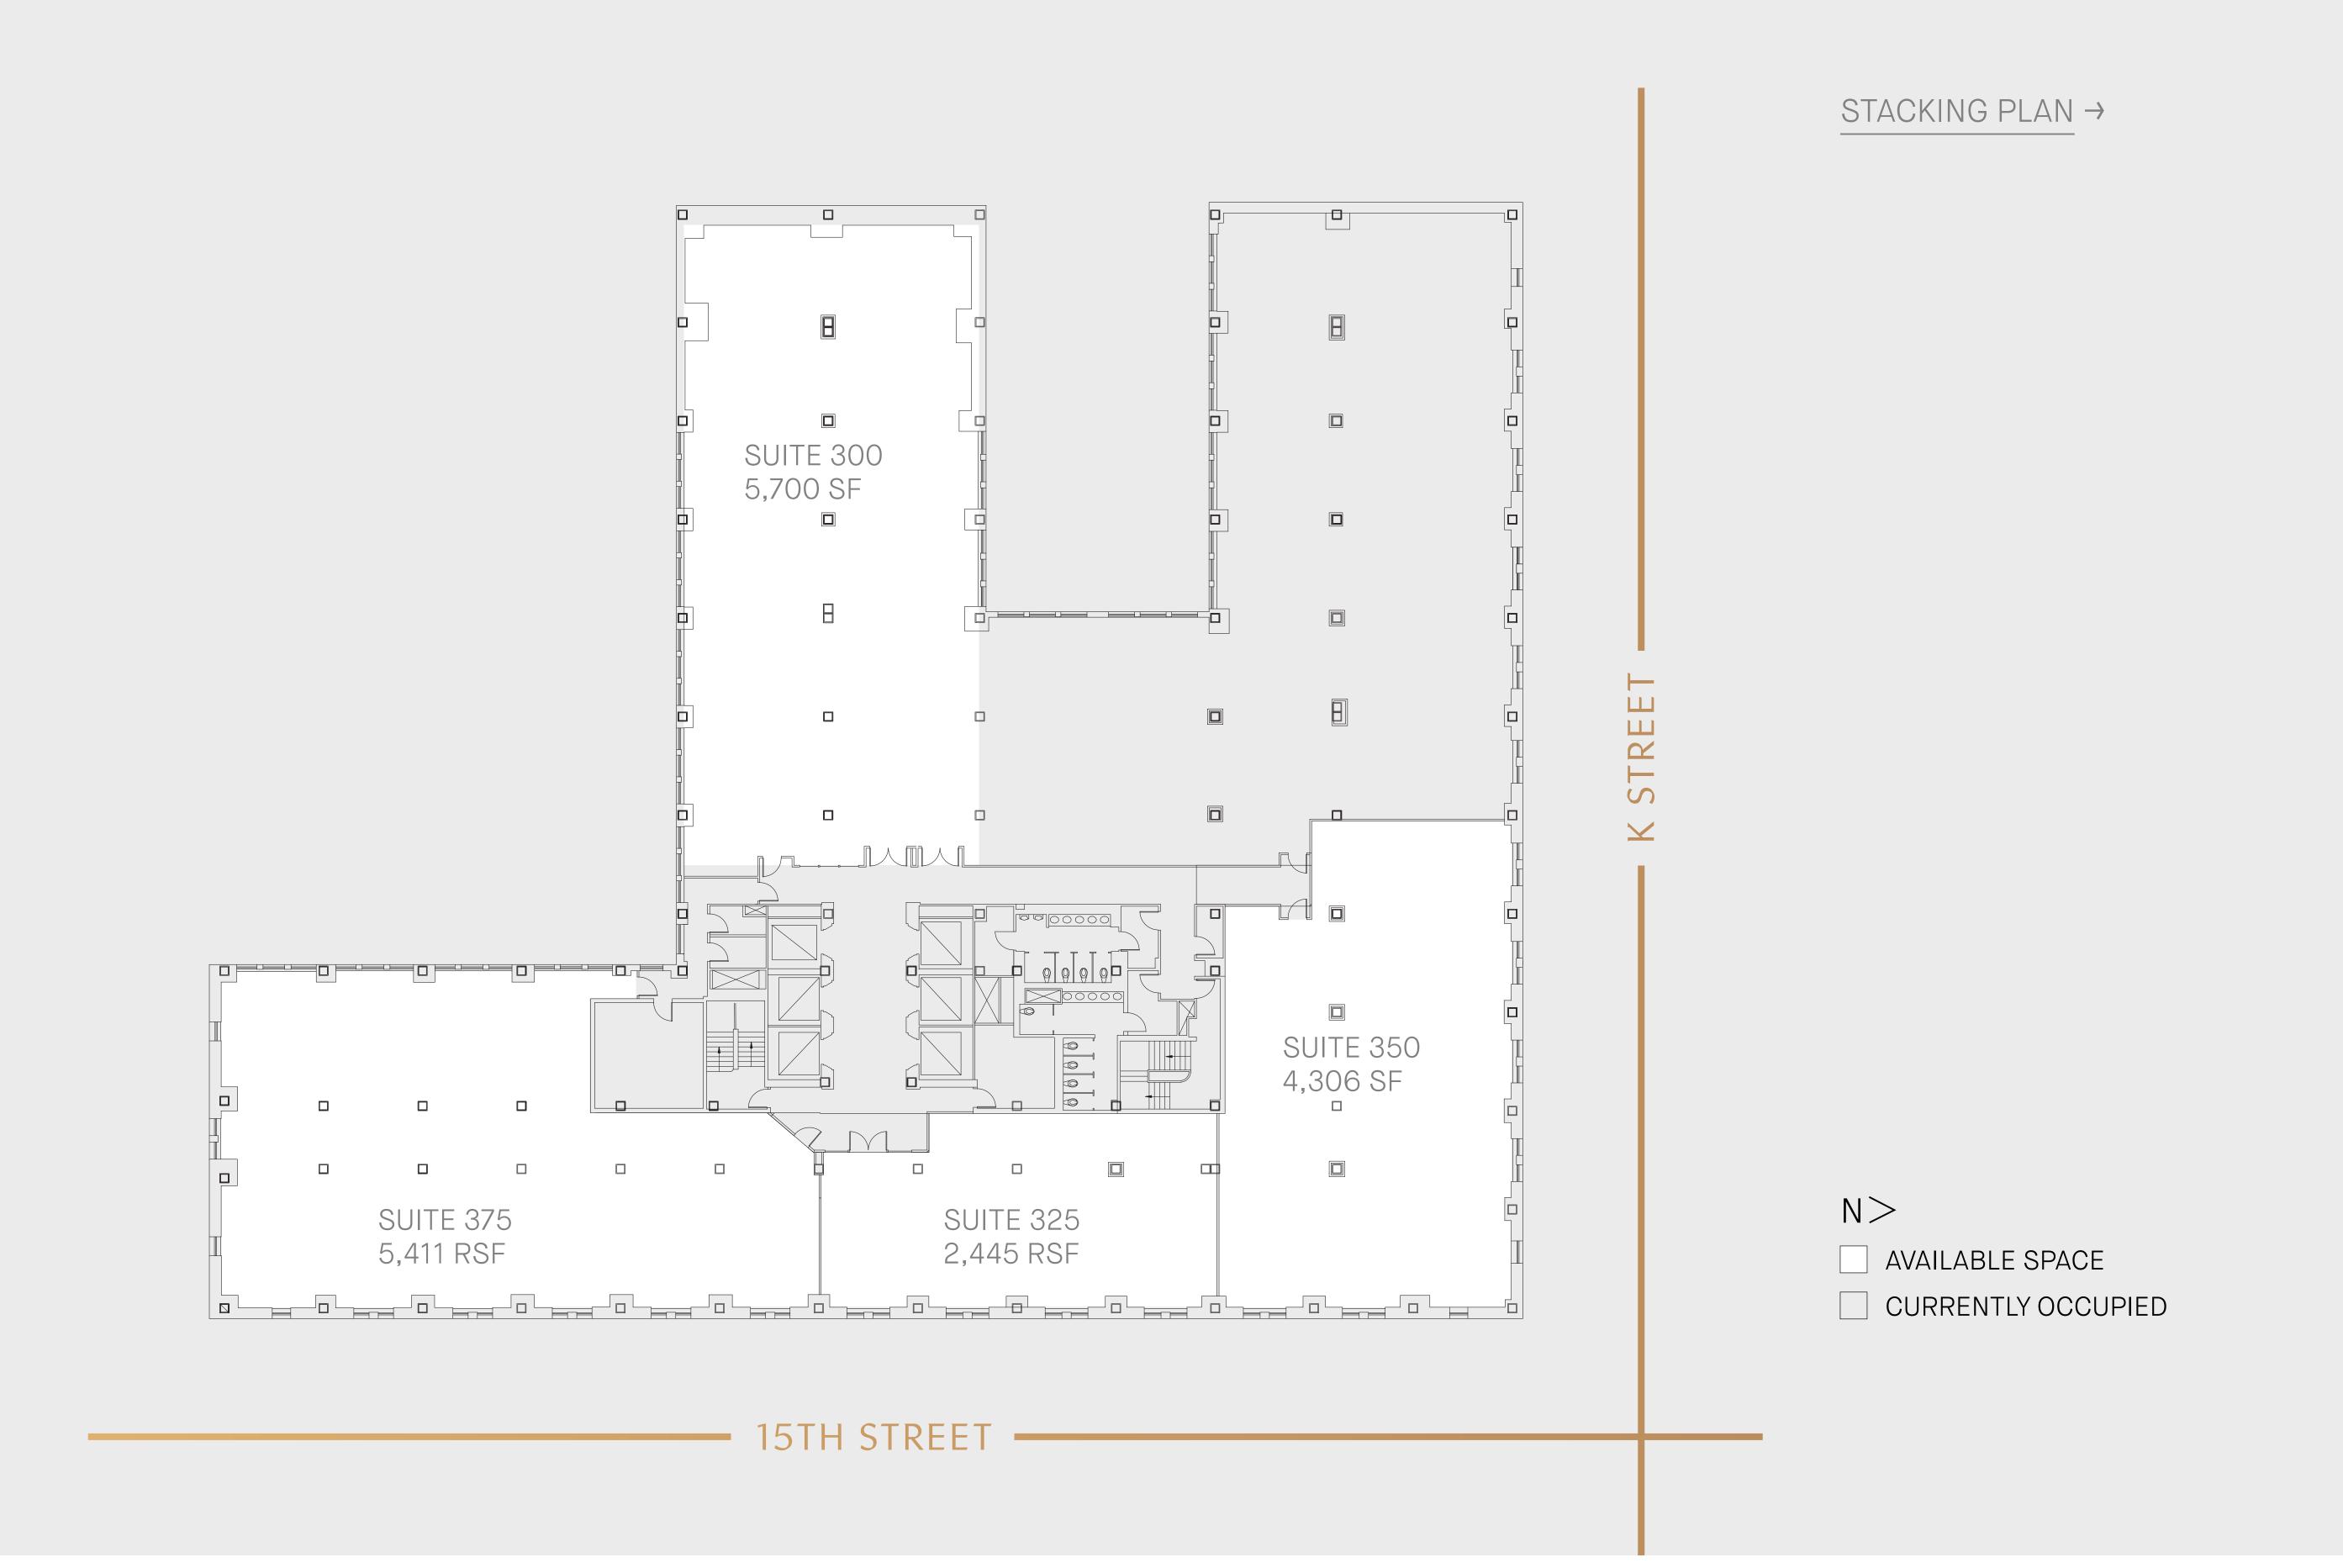

# 3RD FLOOR PLAN BLOOR PLAN CONTRIBUTION CO

AVAILABLE SPACE

SUITE 300

5,700 SF

SUITE 375

5,411 SF

SUITE 350

4,306 SF

SUITE 325

2,445 SF