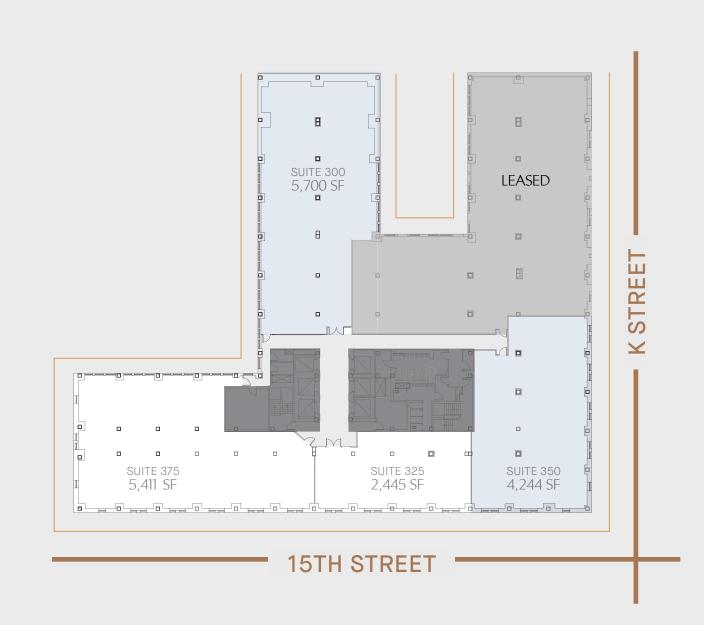

# 3RD FLOOR PLAN BLOOR PLAN CONTRIBUTION CO

AVAILABLE SPACE

SUITE 300

5,700 SF

SUITE 375

5,411 SF

SUITE 350

4,306 SF

SUITE 325

2,445 SF