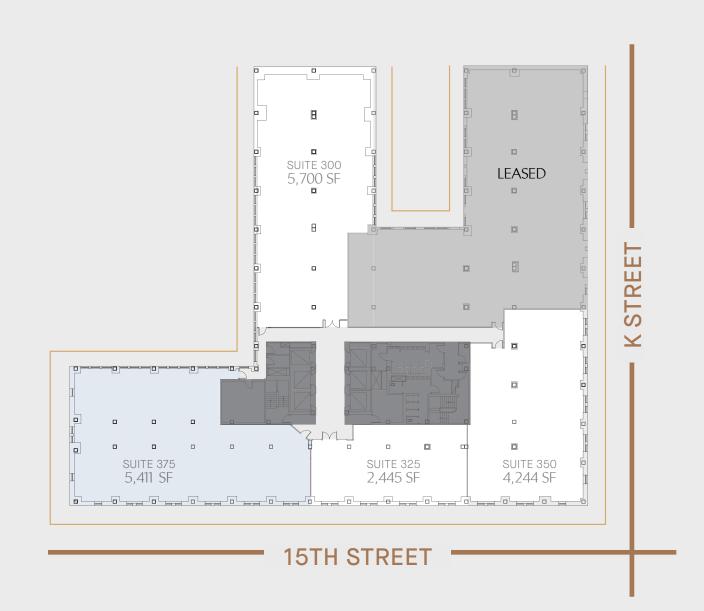

# 3RD FLOOR PLAN BLOOR PLAN CONTRIBUTION CO

AVAILABLE SPACE

SUITE 300

5,700 SF

SUITE 375

5,411 SF

SUITE 350

4,306 SF

SUITE 325

2,445 SF