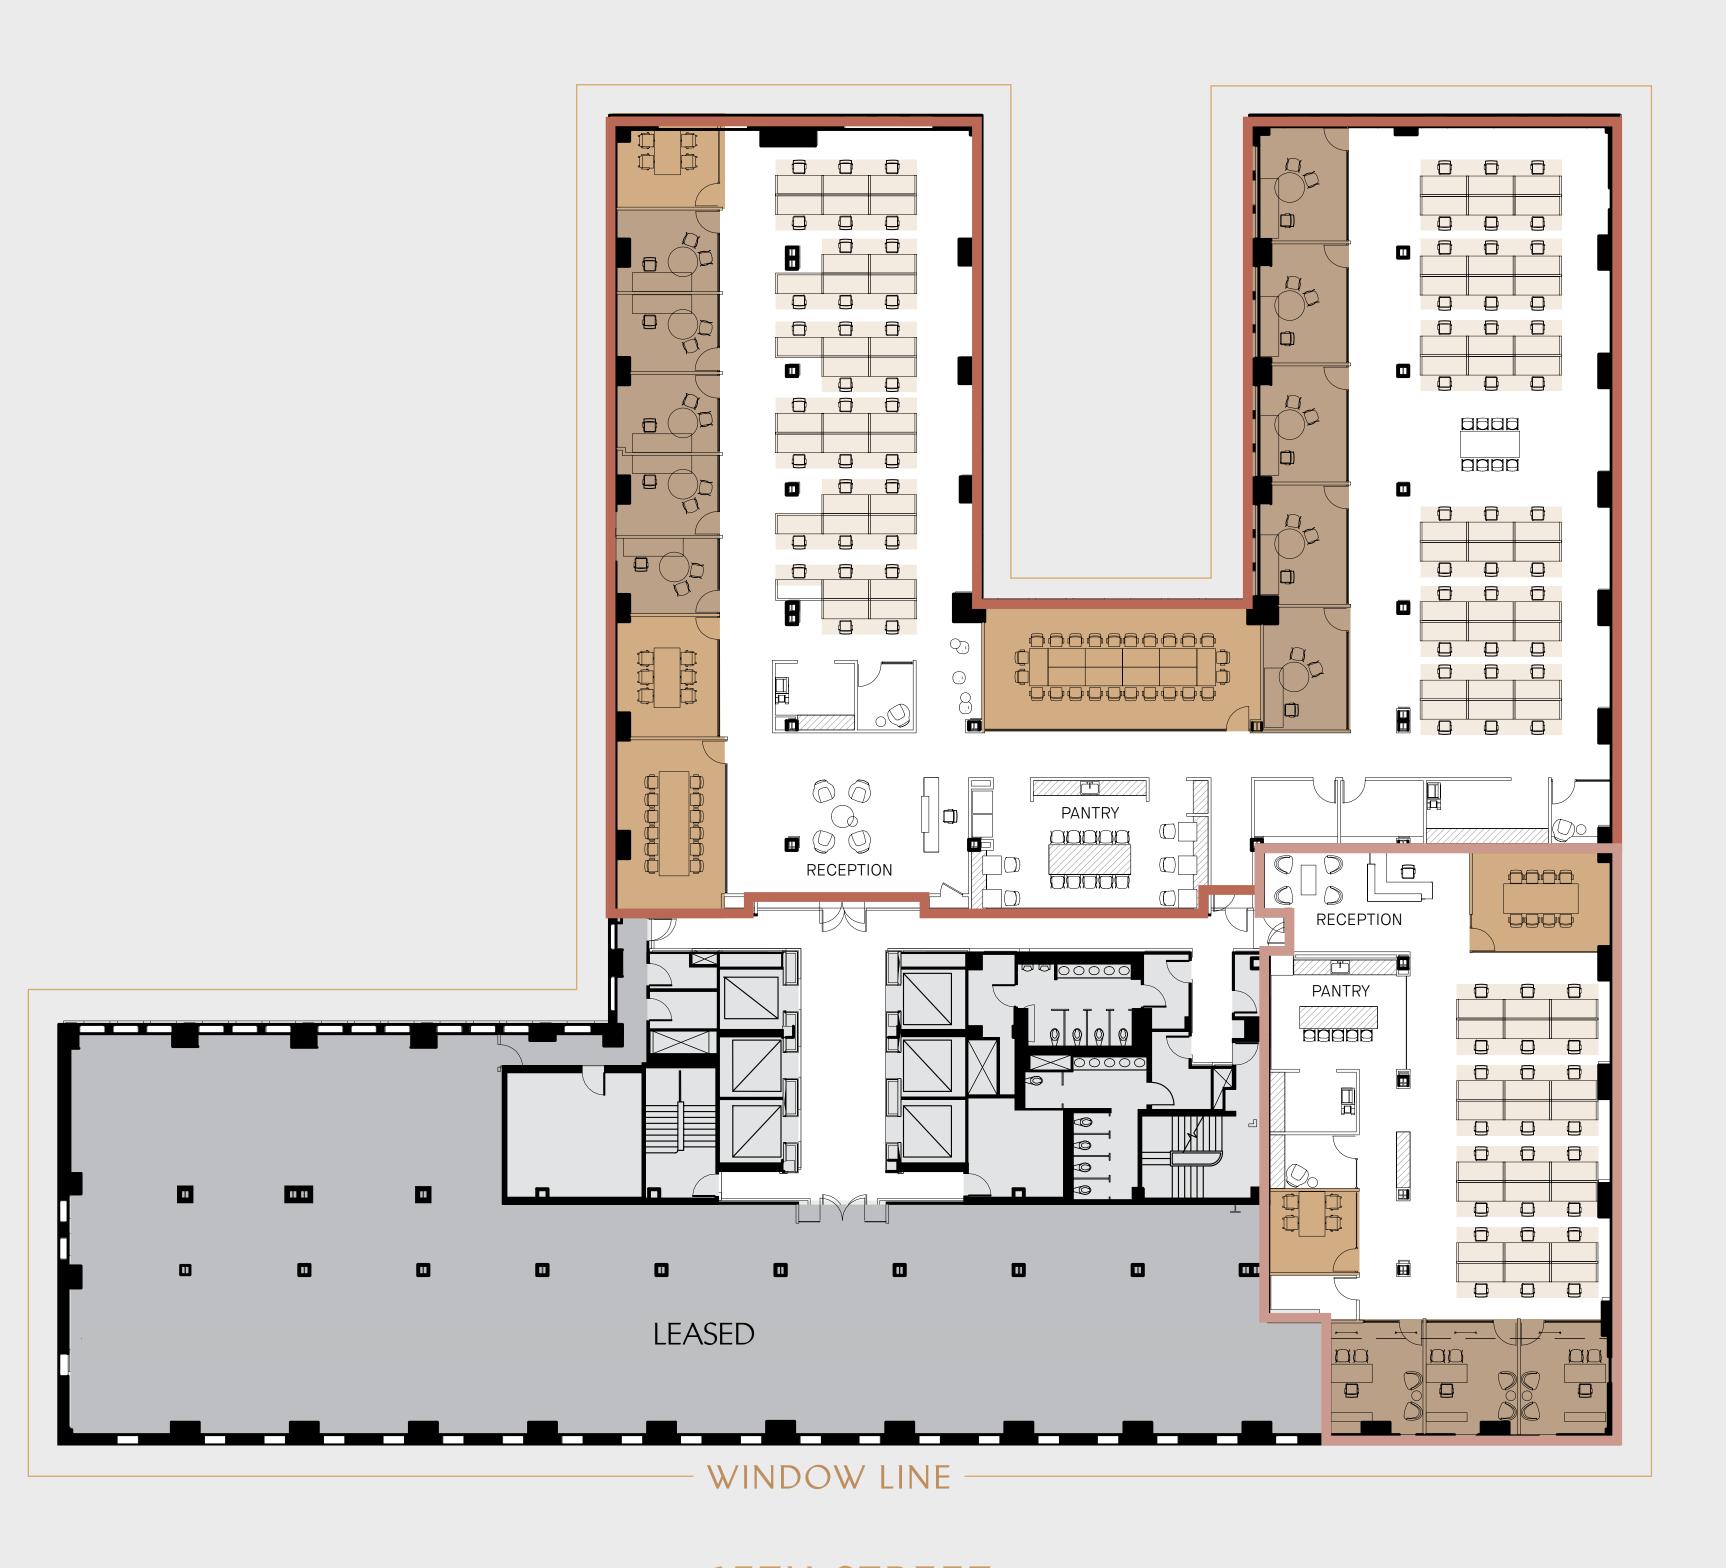

### 8TH FLOOR-TEST FIT

AVAILABLE SPACES

SUITE 850
HYPOTHETICAL
MIXED PLAN

13,391 SF

4 Conference Room

10 Offices

68 Workstations

SUITE 875

HYPOTHETICAL MIXED PLAN 4, 155 SF

2 Conference Room3 Offices24 Workstations

STACKING PLAN →

VIRTUAL TOUR →

STREE

13'+ SLAB-TO-SLAB
CEILING HEIGHTS

15TH STREET