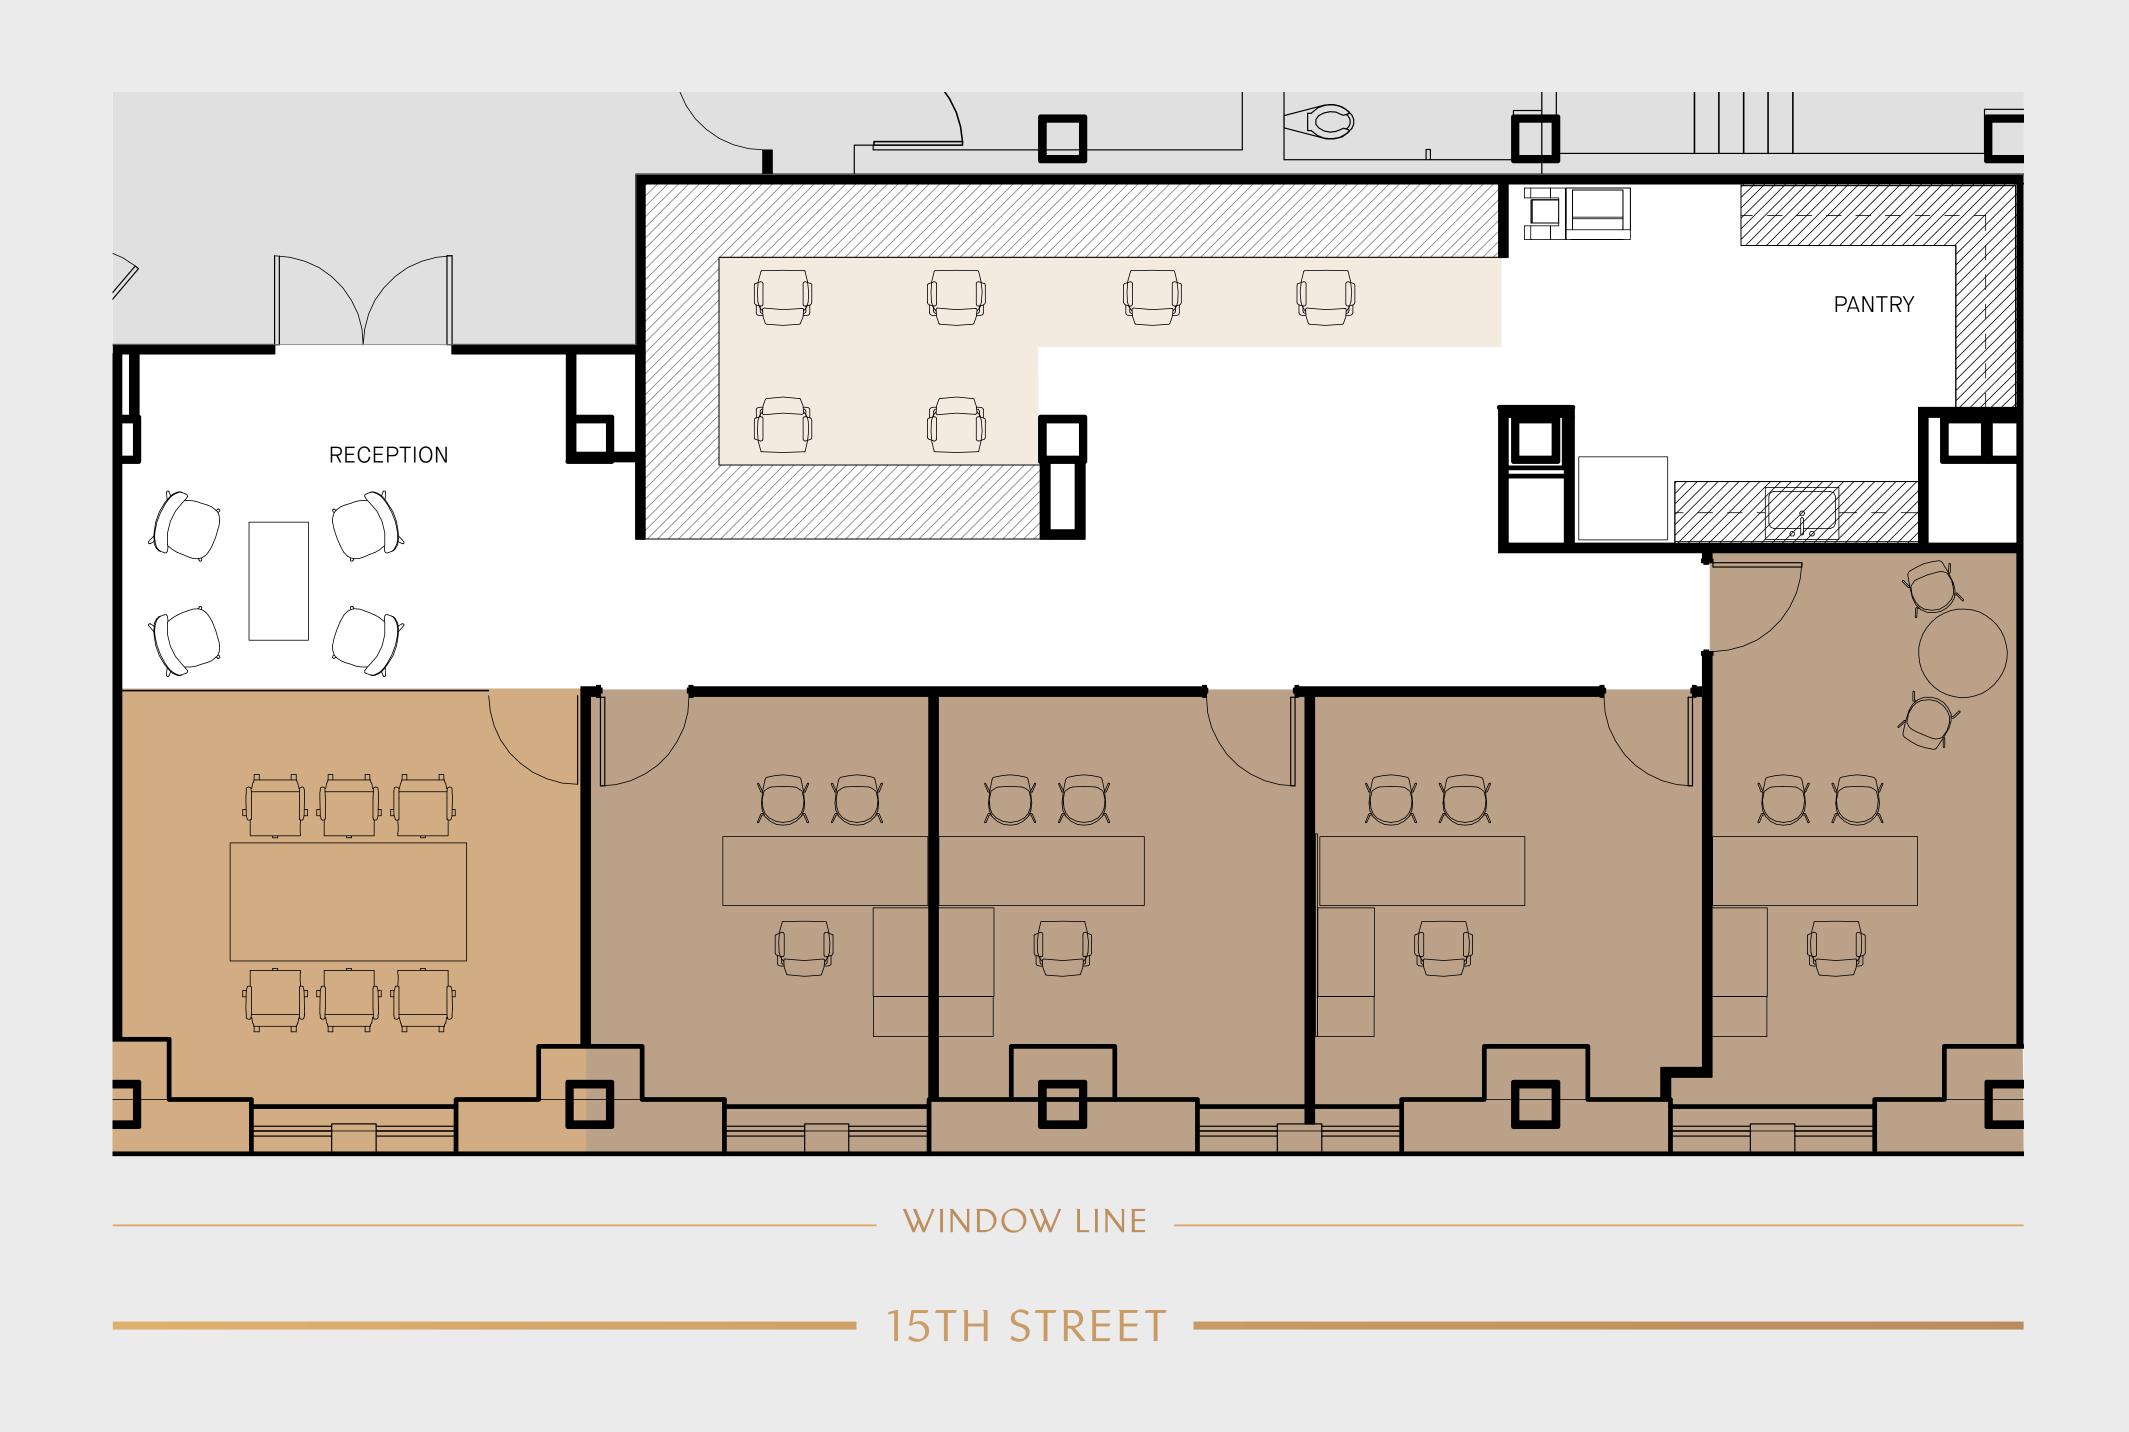

### SUITE 375-AS BUILT

AVAILABLE SPACE

5,411 SF

1 Conference Room4 Offices6 Workstations

STACKING PLAN →