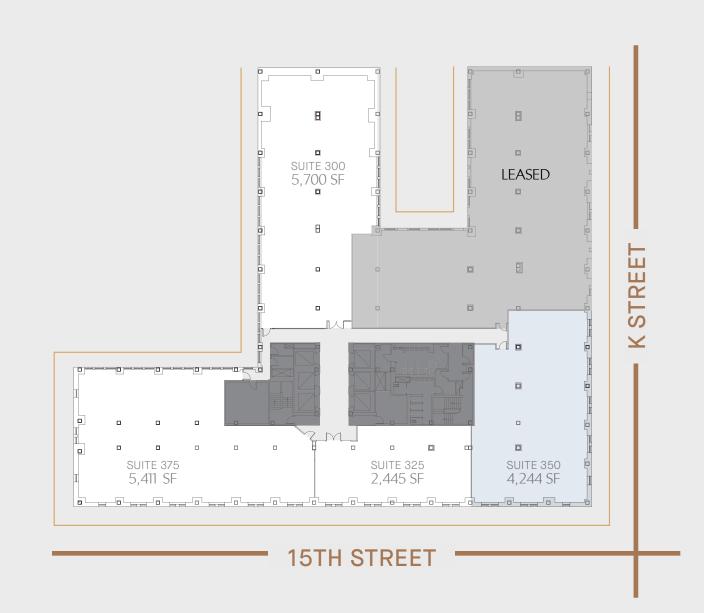

# 3RD FLOOR PLAN BLOOR PLAN CONTRIBUTION CO

AVAILABLE SPACE

SUITE 300

5,700 SF

SUITE 375

5,411 SF

SUITE 350

4,306 SF

SUITE 325

2,445 SF